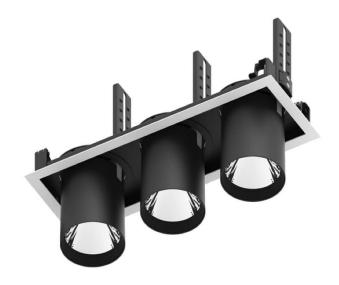

## **D-TUBE3**

Lavov Downlights from the family D-TUBE3 , power 90 W and CRI 80 with an optic 24 degrees made in Die Cast Aluminum finished in Black with a real lumen output of 7290lm and an efficiency of 81lm/W. DALI driver.

| Item code    | 86.D012.2323.02 Indoor Downlights  |  |
|--------------|------------------------------------|--|
| Product type |                                    |  |
| Category     |                                    |  |
| Family       | D-TUBE                             |  |
| Subfamily    | D-TUBE3                            |  |
| Pictograms   | □ 220 V                            |  |
|              | Driver   On   IP   50000h   L80B10 |  |