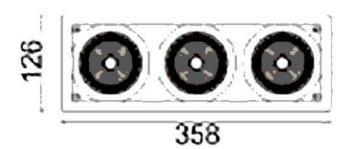

| Item code    | 86.D012.2323.02 Indoor Downlights  |  |
|--------------|------------------------------------|--|
| Product type |                                    |  |
| Category     |                                    |  |
| Family       | D-TUBE                             |  |
| Subfamily    | D-TUBE3                            |  |
| Pictograms   | □ 220 V                            |  |
|              | Driver   On   IP   50000h   L80B10 |  |

## **Scheme**

| Product                     | -              |
|-----------------------------|----------------|
| Real power (W)              | 90             |
| Real luminous flux (Lm)     | 7290           |
| Luminous efficiency (Lm/W)  | 81             |
| Beam angle (º)              | 24             |
| Life time (h)               | 50000 h L80B10 |
| IP                          | 20             |
| Electrical class insulation | Clas II        |
| Colour                      | Black          |
| Control gear included       | Yes            |
| Control gear                | DALI           |
| Flicker Free                | Yes            |
| Light source                | LED            |
| Type of LED                 | СОВ            |
| Colour temperature (K)      | 3000           |
| Colour consistency (SDCM)   | SDCM<3         |
| CRI                         | 80             |