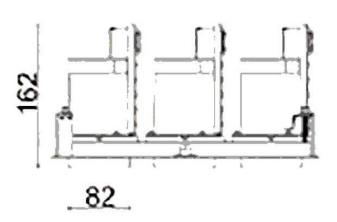

| Item code    | 86.D012.2323.02 Indoor Downlights  |  |
|--------------|------------------------------------|--|
| Product type |                                    |  |
| Category     |                                    |  |
| Family       | D-TUBE                             |  |
| Subfamily    | D-TUBE3                            |  |
| Pictograms   | □ 220 V                            |  |
|              | Driver   On   IP   50000h   L80B10 |  |

## **Scheme**

| Product                     | -              |
|-----------------------------|----------------|
| Real power (W)              | 90             |
| Real luminous flux (Lm)     | 7290           |
| Luminous efficiency (Lm/W)  | 81             |
| Beam angle (º)              | 24             |
| Life time (h)               | 50000 h L80B10 |
| IP                          | 20             |
| Electrical class insulation | Clas II        |
| Colour                      | Black          |
| Control gear included       | Yes            |
| Control gear                | DALI           |
| Flicker Free                | Yes            |
| Light source                | LED            |
| Type of LED                 | СОВ            |
| Colour temperature (K)      | 3000           |
| Colour consistency (SDCM)   | SDCM<3         |
| CRI                         | 80             |