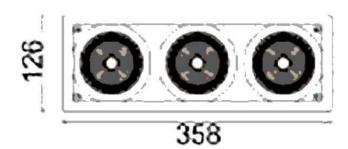

## **D-TUBE3**

Lavov Downlights from the family D-TUBE3 , power 90 W and CRI 80 with an optic 40 degrees made in Die Cast Aluminum finished in White with a real lumen output of 7290lm and an efficiency of 81lm/W. ON/OFF driver.

## **Scheme**

| Product                     |                |
|-----------------------------|----------------|
| Real power (W)              | 90             |
| Real luminous flux (Lm)     | 7290           |
| Luminous efficiency (Lm/W)  | 81             |
| Beam angle (º)              | 40             |
| Life time (h)               | 50000 h L80B10 |
| IP                          | 20             |
| Electrical class insulation | Clas II        |
| Colour                      | White          |
| Control gear included       | Yes            |
| Control gear                | ON/OFF         |
| Flicker Free                | Yes            |
| Light source                | LED            |
| Type of LED                 | СОВ            |
| Colour temperature (K)      | 3000           |
| Colour consistency (SDCM)   | SDCM<3         |
| CRI                         | 80             |