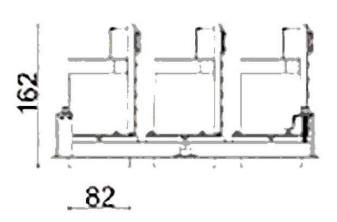

## **D-TUBE3**

Lavov Downlights from the family D-TUBE3 , power 90 W and CRI 80 with an optic 40 degrees made in Die Cast Aluminum finished in White with a real lumen output of 7290lm and an efficiency of 81lm/W. ON/OFF driver.

## **Scheme**

| Product                     |                |
|-----------------------------|----------------|
| Real power (W)              | 90             |
| Real luminous flux (Lm)     | 7290           |
| Luminous efficiency (Lm/W)  | 81             |
| Beam angle (º)              | 40             |
| Life time (h)               | 50000 h L80B10 |
| IP                          | 20             |
| Electrical class insulation | Clas II        |
| Colour                      | White          |
| Control gear included       | Yes            |
| Control gear                | ON/OFF         |
| Flicker Free                | Yes            |
| Light source                | LED            |
| Type of LED                 | СОВ            |
| Colour temperature (K)      | 3000           |
| Colour consistency (SDCM)   | SDCM<3         |
| CRI                         | 80             |