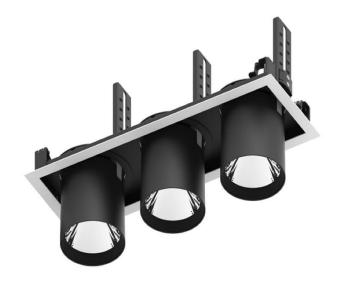

## **D-TUBE3**

Lavov Downlights from the family D-TUBE3 , power 90 W and CRI 80 with an optic 40 degrees made in Die Cast Aluminum finished in White with a real lumen output of 7290lm and an efficiency of 81lm/W. ON/OFF driver.