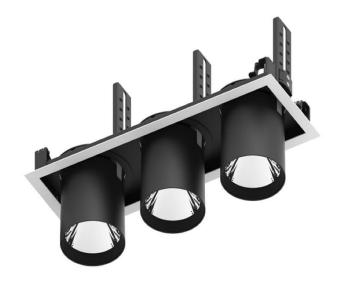

## **D-TUBE3**

Lavov Downlights from the family D-TUBE3 , power 90  $\mbox{W}$  and CRI 80 with an optic 40 degrees made in Die Cast Aluminum finished in Black with a real lumen output of 7290lm and an efficiency of 81lm/W. DALI driver.

## **Scheme**

| Product                     |                |
|-----------------------------|----------------|
| Real power (W)              | 90             |
| Real luminous flux (Lm)     | 7290           |
| Luminous efficiency (Lm/W)  | 81             |
| Beam angle (º)              | 40             |
| Life time (h)               | 50000 h L80B10 |
| IP                          | 20             |
| Electrical class insulation | Clas II        |
| Colour                      | Black          |
| Control gear included       | Yes            |
| Control gear                | DALI           |
| Flicker Free                | Yes            |
| Light source                | LED            |
| Type of LED                 | СОВ            |
| Colour temperature (K)      | 3000           |
| Colour consistency (SDCM)   | SDCM<3         |
| CRI                         | 80             |