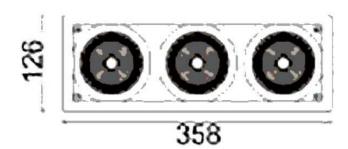

## **D-TUBE3**

Lavov Downlights from the family D-TUBE3 , power 90  $\mbox{W}$  and CRI 80 with an optic 40 degrees made in Die Cast Aluminum finished in Black with a real lumen output of 7290lm and an efficiency of 81lm/W. DALI driver.

## **Scheme**

| Product                     |                |
|-----------------------------|----------------|
| Real power (W)              | 90             |
| Real luminous flux (Lm)     | 7290           |
| Luminous efficiency (Lm/W)  | 81             |
| Beam angle (º)              | 40             |
| Life time (h)               | 50000 h L80B10 |
| IP                          | 20             |
| Electrical class insulation | Clas II        |
| Colour                      | Black          |
| Control gear included       | Yes            |
| Control gear                | DALI           |
| Flicker Free                | Yes            |
| Light source                | LED            |
| Type of LED                 | СОВ            |
| Colour temperature (K)      | 3000           |
| Colour consistency (SDCM)   | SDCM<3         |
| CRI                         | 80             |