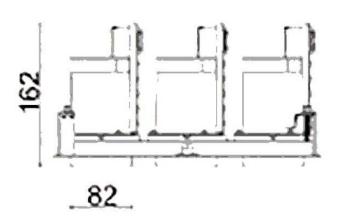

## **D-TUBE3**

Lavov Downlights from the family D-TUBE3 , power 90  $\mbox{W}$  and CRI 80 with an optic 40 degrees made in Die Cast Aluminum finished in Black with a real lumen output of 7290lm and an efficiency of 81lm/W. DALI driver.

## **Scheme**

| Product                     |                |
|-----------------------------|----------------|
| Real power (W)              | 90             |
| Real luminous flux (Lm)     | 7290           |
| Luminous efficiency (Lm/W)  | 81             |
| Beam angle (º)              | 40             |
| Life time (h)               | 50000 h L80B10 |
| IP                          | 20             |
| Electrical class insulation | Clas II        |
| Colour                      | Black          |
| Control gear included       | Yes            |
| Control gear                | DALI           |
| Flicker Free                | Yes            |
| Light source                | LED            |
| Type of LED                 | СОВ            |
| Colour temperature (K)      | 3000           |
| Colour consistency (SDCM)   | SDCM<3         |
| CRI                         | 80             |