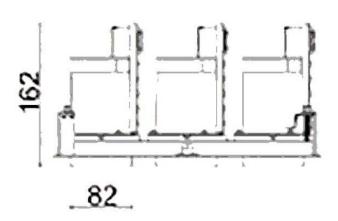

## **Scheme**

| Product                     |                    |
|-----------------------------|--------------------|
| Real power (W)              | 90                 |
| Real luminous flux (Lm)     | 7410               |
| Luminous efficiency (Lm/W)  | 82.333333333333002 |
| Beam angle (º)              | 40                 |
| Life time (h)               | 50000 h L80B10     |
| IP                          | 20                 |
| Electrical class insulation | Clas II            |
| Colour                      | Black              |
| Control gear included       | Yes                |
| Control gear                | ON/OFF             |
| Flicker Free                | Yes                |
| Light source                | LED                |
| Type of LED                 | СОВ                |
| Colour temperature (K)      | 4000               |
| Colour consistency (SDCM)   | SDCM<3             |
| CRI                         | 80                 |