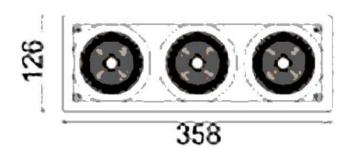

## **Scheme**

| Product                     |                    |
|-----------------------------|--------------------|
| Real power (W)              | 90                 |
| Real luminous flux (Lm)     | 7410               |
| Luminous efficiency (Lm/W)  | 82.333333333333002 |
| Beam angle (º)              | 40                 |
| Life time (h)               | 50000 h L80B10     |
| IP                          | 20                 |
| Electrical class insulation | Clas II            |
| Colour                      | Black              |
| Control gear included       | Yes                |
| Control gear                | ON/OFF             |
| Flicker Free                | Yes                |
| Light source                | LED                |
| Type of LED                 | СОВ                |
| Colour temperature (K)      | 4000               |
| Colour consistency (SDCM)   | SDCM<3             |
| CRI                         | 80                 |