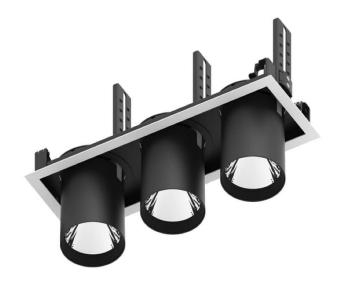

## **D-TUBE3**

Lavov Downlights from the family D-TUBE3 , power 90 W and CRI 80 with an optic 40 degrees made in Die Cast Aluminum finished in Black with a real lumen output of 7410lm and an efficiency of 82,33lm/W. ON/OFF driver.

## **Scheme**

| Product                     |                    |
|-----------------------------|--------------------|
| Real power (W)              | 90                 |
| Real luminous flux (Lm)     | 7410               |
| Luminous efficiency (Lm/W)  | 82.333333333333002 |
| Beam angle (º)              | 40                 |
| Life time (h)               | 50000 h L80B10     |
| IP                          | 20                 |
| Electrical class insulation | Clas II            |
| Colour                      | Black              |
| Control gear included       | Yes                |
| Control gear                | ON/OFF             |
| Flicker Free                | Yes                |
| Light source                | LED                |
| Type of LED                 | СОВ                |
| Colour temperature (K)      | 4000               |
| Colour consistency (SDCM)   | SDCM<3             |
| CRI                         | 80                 |