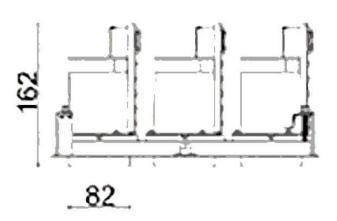

## **D-TUBE3**

Lavov Downlights from the family D-TUBE3 , power 90 W and CRI 80 with an optic 40 degrees made in Die Cast Aluminum finished in White with a real lumen output of 7410lm and an efficiency of 82,33lm/W. DALI driver.

## **Scheme**

| Product                     |                    |  |  |  |
|-----------------------------|--------------------|--|--|--|
| Real power (W)              | 90                 |  |  |  |
| Real luminous flux (Lm)     | 7410               |  |  |  |
| Luminous efficiency (Lm/W)  | 82.333333333333002 |  |  |  |
| Beam angle (º)              | 40                 |  |  |  |
| Life time (h)               | 50000 h L80B10     |  |  |  |
| IP                          | 20                 |  |  |  |
| Electrical class insulation | Clas II            |  |  |  |
| Colour                      | White              |  |  |  |
| Control gear included       | Yes                |  |  |  |
| Control gear                | DALI               |  |  |  |
| Flicker Free                | Yes                |  |  |  |
| Light source                | LED                |  |  |  |
| Type of LED                 | СОВ                |  |  |  |
| Colour temperature (K)      | 4000               |  |  |  |
| Colour consistency (SDCM)   | SDCM<3             |  |  |  |
| CRI                         | 80                 |  |  |  |