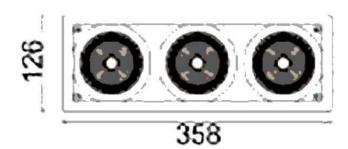

## **D-TUBE3**

Lavov Downlights from the family D-TUBE3 , power 90 W and CRI 80 with an optic 40 degrees made in Die Cast Aluminum finished in White with a real lumen output of 7410lm and an efficiency of 82,33lm/W. DALI driver.

## **Scheme**

| Product                     |                    |  |  |  |
|-----------------------------|--------------------|--|--|--|
| Real power (W)              | 90                 |  |  |  |
| Real luminous flux (Lm)     | 7410               |  |  |  |
| Luminous efficiency (Lm/W)  | 82.333333333333002 |  |  |  |
| Beam angle (º)              | 40                 |  |  |  |
| Life time (h)               | 50000 h L80B10     |  |  |  |
| IP                          | 20                 |  |  |  |
| Electrical class insulation | Clas II            |  |  |  |
| Colour                      | White              |  |  |  |
| Control gear included       | Yes                |  |  |  |
| Control gear                | DALI               |  |  |  |
| Flicker Free                | Yes                |  |  |  |
| Light source                | LED                |  |  |  |
| Type of LED                 | СОВ                |  |  |  |
| Colour temperature (K)      | 4000               |  |  |  |
| Colour consistency (SDCM)   | SDCM<3             |  |  |  |
| CRI                         | 80                 |  |  |  |