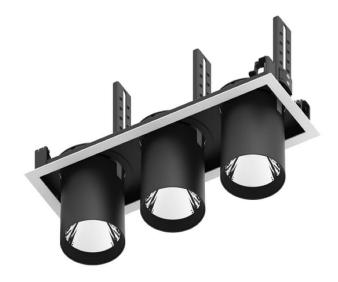

## **D-TUBE3**

Lavov Downlights from the family D-TUBE3 , power 90 W and CRI 80 with an optic 40 degrees made in Die Cast Aluminum finished in White with a real lumen output of 7410lm and an efficiency of 82,33lm/W. DALI driver.

## **Scheme**

| Product                     |                    |  |  |  |
|-----------------------------|--------------------|--|--|--|
| Real power (W)              | 90                 |  |  |  |
| Real luminous flux (Lm)     | 7410               |  |  |  |
| Luminous efficiency (Lm/W)  | 82.333333333333002 |  |  |  |
| Beam angle (º)              | 40                 |  |  |  |
| Life time (h)               | 50000 h L80B10     |  |  |  |
| IP                          | 20                 |  |  |  |
| Electrical class insulation | Clas II            |  |  |  |
| Colour                      | White              |  |  |  |
| Control gear included       | Yes                |  |  |  |
| Control gear                | DALI               |  |  |  |
| Flicker Free                | Yes                |  |  |  |
| Light source                | LED                |  |  |  |
| Type of LED                 | СОВ                |  |  |  |
| Colour temperature (K)      | 4000               |  |  |  |
| Colour consistency (SDCM)   | SDCM<3             |  |  |  |
| CRI                         | 80                 |  |  |  |