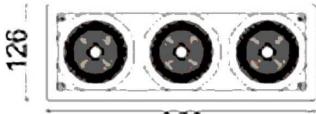

## Scheme

| Product                     |                    |
|-----------------------------|--------------------|
| Real power (W)              | 90                 |
| Real luminous flux (Lm)     | 7410               |
| Luminous efficiency (Lm/W)  | 82.333333333333002 |
| Beam angle (º)              | 40                 |
| Life time (h)               | 50000 h L80B10     |
| IP                          | 20                 |
| Electrical class insulation | Clas II            |
| Colour                      | Black              |
| Control gear included       | Yes                |
| Control gear                | DALI               |
| Flicker Free                | Yes                |
| Light source                | LED                |
| Type of LED                 | СОВ                |
| Colour temperature (K)      | 4000               |
| Colour consistency (SDCM)   | SDCM<3             |
| CRI                         | 80                 |