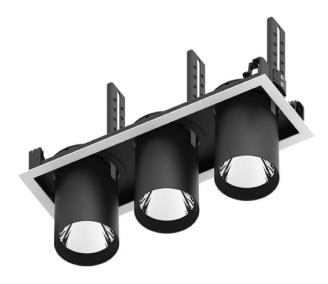

## D-TUBE3

Lavov Downlights from the family D-TUBE3 ,power 90 W and CRI 80 with an optic 40 degrees made in Die Cast Aluminum finished in Black with a real lumen output of 7410lm and an efficiency of 82,33lm/W. DALI driver.