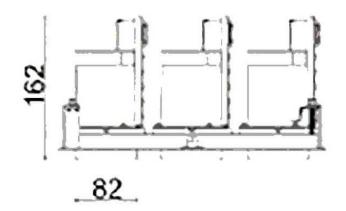

## Scheme

| Product                     |                    |
|-----------------------------|--------------------|
| Real power (W)              | 90                 |
| Real luminous flux (Lm)     | 7410               |
| Luminous efficiency (Lm/W)  | 82.333333333333002 |
| Beam angle (º)              | 40                 |
| Life time (h)               | 50000 h L80B10     |
| IP                          | 20                 |
| Electrical class insulation | Clas II            |
| Colour                      | Black              |
| Control gear included       | Yes                |
| Control gear                | DALI               |
| Flicker Free                | Yes                |
| Light source                | LED                |
| Type of LED                 | СОВ                |
| Colour temperature (K)      | 4000               |
| Colour consistency (SDCM)   | SDCM<3             |
| CRI                         | 80                 |