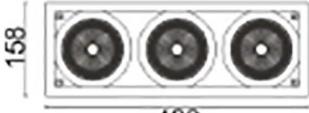

## Scheme

| Product                     |                    |
|-----------------------------|--------------------|
| Real power (W)              | 105                |
| Real luminous flux (Lm)     | 9120               |
| Luminous efficiency (Lm/W)  | 86.857142857143003 |
| Beam angle (º)              | 12                 |
| Life time (h)               | 50000 h L80B10     |
| IP                          | 20                 |
| Electrical class insulation | Clas II            |
| Colour                      | White              |
| Control gear included       | Yes                |
| Control gear                | ON/OFF             |
| Flicker Free                | Yes                |
| Light source                | LED                |
| Type of LED                 | СОВ                |
| Colour temperature (K)      | 3000               |
| Colour consistency (SDCM)   | SDCM<3             |
| CRI                         | 80                 |