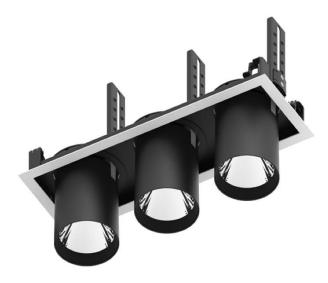

## D-TUBE3

Lavov Downlights from the family D-TUBE3 ,power 105 W and CRI 80 with an optic 12 degrees made in Die Cast Aluminum finished in White with a real lumen output of 9120lm and an efficiency of 86,85lm/W. ON/OFF driver.