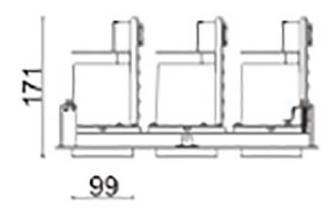

## Scheme

| Product                     |                    |
|-----------------------------|--------------------|
| Real power (W)              | 105                |
| Real luminous flux (Lm)     | 9120               |
| Luminous efficiency (Lm/W)  | 86.857142857143003 |
| Beam angle (º)              | 12                 |
| Life time (h)               | 50000 h L80B10     |
| IP                          | 20                 |
| Electrical class insulation | Clas II            |
| Colour                      | White              |
| Control gear included       | Yes                |
| Control gear                | ON/OFF             |
| Flicker Free                | Yes                |
| Light source                | LED                |
| Type of LED                 | СОВ                |
| Colour temperature (K)      | 3000               |
| Colour consistency (SDCM)   | SDCM<3             |
| CRI                         | 80                 |