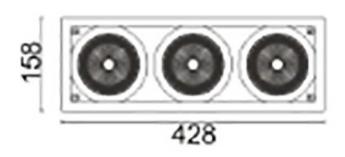

## **D-TUBE3**

Lavov Downlights from the family D-TUBE3 , power 105 W and CRI  $\,$ 80 with an optic 12 degrees made in Die Cast Aluminum finished in Black with a real lumen output of 9120lm and an efficiency of 86,85lm/W. ON/OFF driver.

## **Scheme**

| Product                     |                    |
|-----------------------------|--------------------|
| Real power (W)              | 105                |
| Real luminous flux (Lm)     | 9120               |
| Luminous efficiency (Lm/W)  | 86.857142857143003 |
| Beam angle (º)              | 12                 |
| Life time (h)               | 50000 h L80B10     |
| IP                          | 20                 |
| Electrical class insulation | Clas II            |
| Colour                      | Black              |
| Control gear included       | Yes                |
| Control gear                | ON/OFF             |
| Flicker Free                | Yes                |
| Light source                | LED                |
| Type of LED                 | СОВ                |
| Colour temperature (K)      | 3000               |
| Colour consistency (SDCM)   | SDCM<3             |
| CRI                         | 80                 |