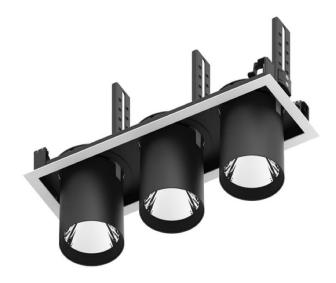

## **D-TUBE3**

Lavov Downlights from the family D-TUBE3 , power 105 W and CRI  $\,$ 80 with an optic 12 degrees made in Die Cast Aluminum finished in Black with a real lumen output of 9120lm and an efficiency of 86,85lm/W. ON/OFF driver.