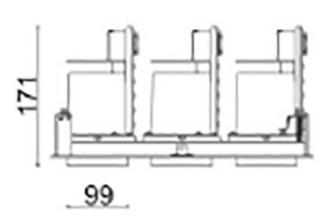

## **D-TUBE3**

Lavov Downlights from the family D-TUBE3 , power 105 W and CRI  $\,$ 80 with an optic 12 degrees made in Die Cast Aluminum finished in Black with a real lumen output of 9120lm and an efficiency of 86,85lm/W. ON/OFF driver.

## **Scheme**

| Product                     |                    |
|-----------------------------|--------------------|
| Real power (W)              | 105                |
| Real luminous flux (Lm)     | 9120               |
| Luminous efficiency (Lm/W)  | 86.857142857143003 |
| Beam angle (º)              | 12                 |
| Life time (h)               | 50000 h L80B10     |
| IP                          | 20                 |
| Electrical class insulation | Clas II            |
| Colour                      | Black              |
| Control gear included       | Yes                |
| Control gear                | ON/OFF             |
| Flicker Free                | Yes                |
| Light source                | LED                |
| Type of LED                 | СОВ                |
| Colour temperature (K)      | 3000               |
| Colour consistency (SDCM)   | SDCM<3             |
| CRI                         | 80                 |