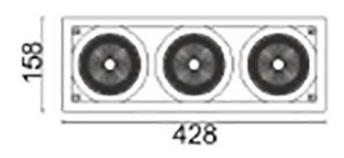

## **Scheme**

| Product                     |                    |  |
|-----------------------------|--------------------|--|
| Real power (W)              | 105                |  |
| Real luminous flux (Lm)     | 9120               |  |
| Luminous efficiency (Lm/W)  | 86.857142857143003 |  |
| Beam angle (º)              | 12                 |  |
| Life time (h)               | 50000 h L80B10     |  |
| IP                          | 20                 |  |
| Electrical class insulation | Clas II            |  |
| Colour                      | White              |  |
| Control gear included       | Yes                |  |
| Control gear                | DALI               |  |
| Flicker Free                | Yes                |  |
| Light source                | LED                |  |
| Type of LED                 | СОВ                |  |
| Colour temperature (K)      | 3000               |  |
| Colour consistency (SDCM)   | SDCM<3             |  |
| CRI                         | 80                 |  |