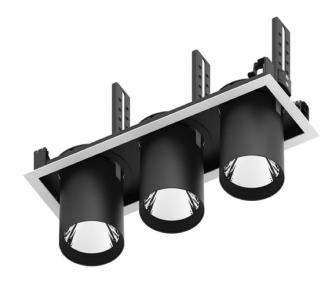

## **D-TUBE3**

Lavov Downlights from the family D-TUBE3 , power 105 W and CRI  $\,$ 80 with an optic 12 degrees made in Die Cast Aluminum finished in White with a real lumen output of 9120lm and an efficiency of 86,85lm/W. DALI driver.