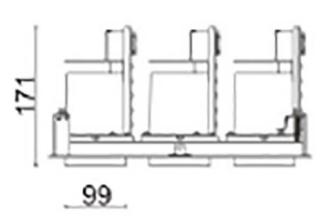

## **Scheme**

| Product                     |                    |  |
|-----------------------------|--------------------|--|
| Real power (W)              | 105                |  |
| Real luminous flux (Lm)     | 9120               |  |
| Luminous efficiency (Lm/W)  | 86.857142857143003 |  |
| Beam angle (º)              | 12                 |  |
| Life time (h)               | 50000 h L80B10     |  |
| IP                          | 20                 |  |
| Electrical class insulation | Clas II            |  |
| Colour                      | White              |  |
| Control gear included       | Yes                |  |
| Control gear                | DALI               |  |
| Flicker Free                | Yes                |  |
| Light source                | LED                |  |
| Type of LED                 | СОВ                |  |
| Colour temperature (K)      | 3000               |  |
| Colour consistency (SDCM)   | SDCM<3             |  |
| CRI                         | 80                 |  |