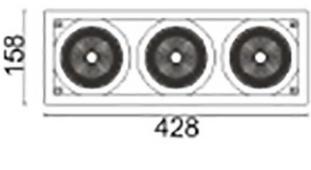

## **D-TUBE3**

Lavov Downlights from the family D-TUBE3 , power 105 W and CRI  $\,$ 80 with an optic 12 degrees made in Die Cast Aluminum finished in Black with a real lumen output of 9120lm and an efficiency of 86,85lm/W. DALI driver.

## **Scheme**

| Product                     |                    |
|-----------------------------|--------------------|
| Real power (W)              | 105                |
| Real luminous flux (Lm)     | 9120               |
| Luminous efficiency (Lm/W)  | 86.857142857143003 |
| Beam angle (º)              | 12                 |
| Life time (h)               | 50000 h L80B10     |
| IP                          | 20                 |
| Electrical class insulation | Clas II            |
| Colour                      | Black              |
| Control gear included       | Yes                |
| Control gear                | DALI               |
| Flicker Free                | Yes                |
| Light source                | LED                |
| Type of LED                 | СОВ                |
| Colour temperature (K)      | 3000               |
| Colour consistency (SDCM)   | SDCM<3             |
| CRI                         | 80                 |