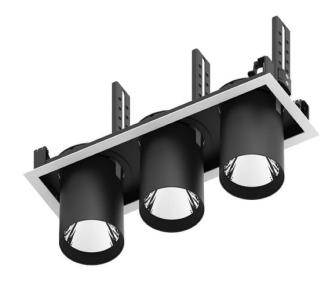

## **D-TUBE3**

Lavov Downlights from the family D-TUBE3 , power 105 W and CRI  $\,$ 80 with an optic 12 degrees made in Die Cast Aluminum finished in Black with a real lumen output of 9120lm and an efficiency of 86,85lm/W. DALI driver.