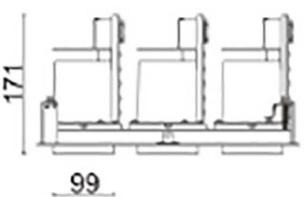

## **D-TUBE3**

Lavov Downlights from the family D-TUBE3 , power 105 W and CRI  $\,$ 80 with an optic 12 degrees made in Die Cast Aluminum finished in Black with a real lumen output of 9120lm and an efficiency of 86,85lm/W. DALI driver.

## **Scheme**

| Product                     |                    |
|-----------------------------|--------------------|
| Real power (W)              | 105                |
| Real luminous flux (Lm)     | 9120               |
| Luminous efficiency (Lm/W)  | 86.857142857143003 |
| Beam angle (º)              | 12                 |
| Life time (h)               | 50000 h L80B10     |
| IP                          | 20                 |
| Electrical class insulation | Clas II            |
| Colour                      | Black              |
| Control gear included       | Yes                |
| Control gear                | DALI               |
| Flicker Free                | Yes                |
| Light source                | LED                |
| Type of LED                 | СОВ                |
| Colour temperature (K)      | 3000               |
| Colour consistency (SDCM)   | SDCM<3             |
| CRI                         | 80                 |