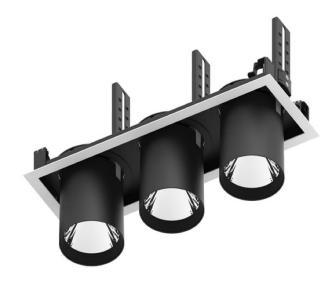

## **D-TUBE3**

Lavov Downlights from the family D-TUBE3 , power 105 W and CRI  $\,$ 80 with an optic 24 degrees made in Die Cast Aluminum finished in White with a real lumen output of 9120lm and an efficiency of 86,85lm/W. ON/OFF driver.