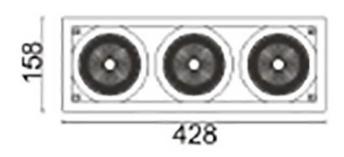

## **D-TUBE3**

Lavov Downlights from the family D-TUBE3 , power 105 W and CRI  $\,$ 80 with an optic 24 degrees made in Die Cast Aluminum finished in White with a real lumen output of 9120lm and an efficiency of 86,85lm/W. ON/OFF driver.

## **Scheme**

| Product                     |                    |
|-----------------------------|--------------------|
| Real power (W)              | 105                |
| Real luminous flux (Lm)     | 9120               |
| Luminous efficiency (Lm/W)  | 86.857142857143003 |
| Beam angle (º)              | 24                 |
| Life time (h)               | 50000 h L80B10     |
| IP                          | 20                 |
| Electrical class insulation | Clas II            |
| Colour                      | White              |
| Control gear included       | Yes                |
| Control gear                | ON/OFF             |
| Flicker Free                | Yes                |
| Light source                | LED                |
| Type of LED                 | СОВ                |
| Colour temperature (K)      | 3000               |
| Colour consistency (SDCM)   | SDCM<3             |
| CRI                         | 80                 |