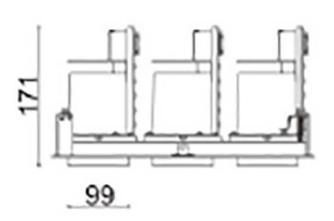

## **D-TUBE3**

Lavov Downlights from the family D-TUBE3 , power 105 W and CRI  $\,$ 80 with an optic 24 degrees made in Die Cast Aluminum finished in White with a real lumen output of 9120lm and an efficiency of 86,85lm/W. ON/OFF driver.

## **Scheme**

| Product                     |                    |
|-----------------------------|--------------------|
| Real power (W)              | 105                |
| Real luminous flux (Lm)     | 9120               |
| Luminous efficiency (Lm/W)  | 86.857142857143003 |
| Beam angle (º)              | 24                 |
| Life time (h)               | 50000 h L80B10     |
| IP                          | 20                 |
| Electrical class insulation | Clas II            |
| Colour                      | White              |
| Control gear included       | Yes                |
| Control gear                | ON/OFF             |
| Flicker Free                | Yes                |
| Light source                | LED                |
| Type of LED                 | СОВ                |
| Colour temperature (K)      | 3000               |
| Colour consistency (SDCM)   | SDCM<3             |
| CRI                         | 80                 |