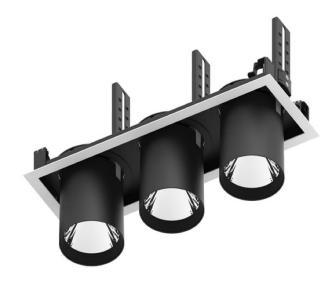

## **D-TUBE3**

Lavov Downlights from the family D-TUBE3 , power 105 W and CRI  $\,$ 80 with an optic 24 degrees made in Die Cast Aluminum finished in Black with a real lumen output of 9120lm and an efficiency of 86,85lm/W. ON/OFF driver.