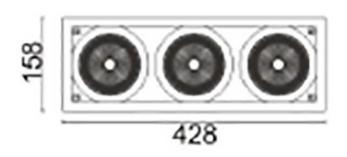

## **D-TUBE3**

Lavov Downlights from the family D-TUBE3 , power 105 W and CRI  $\,$ 80 with an optic 24 degrees made in Die Cast Aluminum finished in Black with a real lumen output of 9120lm and an efficiency of 86,85lm/W. ON/OFF driver.