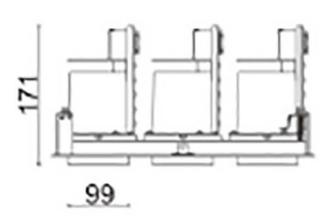

## **D-TUBE3**

Lavov Downlights from the family D-TUBE3 , power 105 W and CRI  $\,$ 80 with an optic 24 degrees made in Die Cast Aluminum finished in Black with a real lumen output of 9120lm and an efficiency of 86,85lm/W. ON/OFF driver.