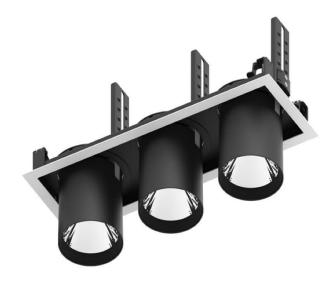

## **D-TUBE3**

Lavov Downlights from the family D-TUBE3 , power 105 W and CRI  $\,$ 80 with an optic 24 degrees made in Die Cast Aluminum finished in White with a real lumen output of 9120lm and an efficiency of 86,85lm/W. DALI driver.