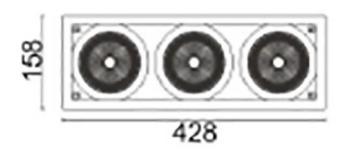

## **D-TUBE3**

Lavov Downlights from the family D-TUBE3 , power 105 W and CRI  $\,$ 80 with an optic 24 degrees made in Die Cast Aluminum finished in White with a real lumen output of 9120lm and an efficiency of 86,85lm/W. DALI driver.

## **Scheme**

| Product                     |                    |
|-----------------------------|--------------------|
| Real power (W)              | 105                |
| Real luminous flux (Lm)     | 9120               |
| Luminous efficiency (Lm/W)  | 86.857142857143003 |
| Beam angle (º)              | 24                 |
| Life time (h)               | 50000 h L80B10     |
| IP                          | 20                 |
| Electrical class insulation | Clas II            |
| Colour                      | White              |
| Control gear included       | Yes                |
| Control gear                | DALI               |
| Flicker Free                | Yes                |
| Light source                | LED                |
| Type of LED                 | СОВ                |
| Colour temperature (K)      | 3000               |
| Colour consistency (SDCM)   | SDCM<3             |
| CRI                         | 80                 |