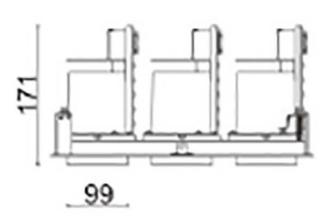

## **D-TUBE3**

Lavov Downlights from the family D-TUBE3 , power 105 W and CRI  $\,$ 80 with an optic 24 degrees made in Die Cast Aluminum finished in White with a real lumen output of 9120lm and an efficiency of 86,85lm/W. DALI driver.

## **Scheme**

| Product                     |                    |
|-----------------------------|--------------------|
| Real power (W)              | 105                |
| Real luminous flux (Lm)     | 9120               |
| Luminous efficiency (Lm/W)  | 86.857142857143003 |
| Beam angle (º)              | 24                 |
| Life time (h)               | 50000 h L80B10     |
| IP                          | 20                 |
| Electrical class insulation | Clas II            |
| Colour                      | White              |
| Control gear included       | Yes                |
| Control gear                | DALI               |
| Flicker Free                | Yes                |
| Light source                | LED                |
| Type of LED                 | СОВ                |
| Colour temperature (K)      | 3000               |
| Colour consistency (SDCM)   | SDCM<3             |
| CRI                         | 80                 |