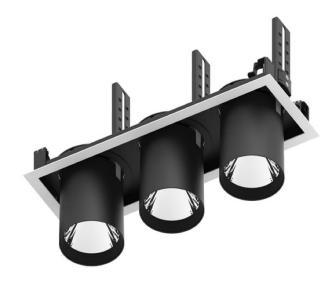

## **D-TUBE3**

Lavov Downlights from the family D-TUBE3 , power 105 W and CRI  $\,$ 80 with an optic 24 degrees made in Die Cast Aluminum finished in Black with a real lumen output of 9120lm and an efficiency of 86,85lm/W. DALI driver.