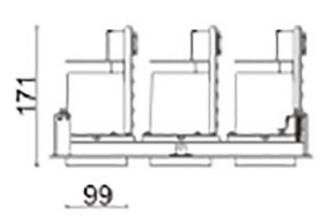

## **D-TUBE3**

Lavov Downlights from the family D-TUBE3 , power 105 W and CRI  $\,$ 80 with an optic 24 degrees made in Die Cast Aluminum finished in Black with a real lumen output of 9120lm and an efficiency of 86,85lm/W. DALI driver.

## **Scheme**

| Product                     |                    |  |
|-----------------------------|--------------------|--|
| Real power (W)              | 105                |  |
| Real luminous flux (Lm)     | 9120               |  |
| Luminous efficiency (Lm/W)  | 86.857142857143003 |  |
| Beam angle (º)              | 24                 |  |
| Life time (h)               | 50000 h L80B10     |  |
| IP                          | 20                 |  |
| Electrical class insulation | Clas II            |  |
| Colour                      | Black              |  |
| Control gear included       | Yes                |  |
| Control gear                | DALI               |  |
| Flicker Free                | Yes                |  |
| Light source                | LED                |  |
| Type of LED                 | СОВ                |  |
| Colour temperature (K)      | 3000               |  |
| Colour consistency (SDCM)   | SDCM<3             |  |
| CRI                         | 80                 |  |