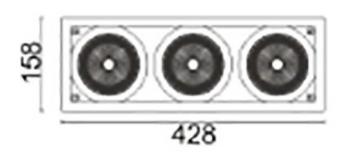

## **D-TUBE3**

Lavov Downlights from the family D-TUBE3 , power 105 W and CRI  $\,$ 80 with an optic 24 degrees made in Die Cast Aluminum finished in Black with a real lumen output of 9120lm and an efficiency of 86,85lm/W. DALI driver.

## **Scheme**

| Product                     |                    |  |
|-----------------------------|--------------------|--|
| Real power (W)              | 105                |  |
| Real luminous flux (Lm)     | 9120               |  |
| Luminous efficiency (Lm/W)  | 86.857142857143003 |  |
| Beam angle (º)              | 24                 |  |
| Life time (h)               | 50000 h L80B10     |  |
| IP                          | 20                 |  |
| Electrical class insulation | Clas II            |  |
| Colour                      | Black              |  |
| Control gear included       | Yes                |  |
| Control gear                | DALI               |  |
| Flicker Free                | Yes                |  |
| Light source                | LED                |  |
| Type of LED                 | СОВ                |  |
| Colour temperature (K)      | 3000               |  |
| Colour consistency (SDCM)   | SDCM<3             |  |
| CRI                         | 80                 |  |