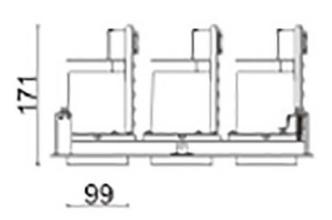

## **D-TUBE3**

Lavov Downlights from the family D-TUBE3 , power 105 W and CRI  $\,$ 80 with an optic 40 degrees made in Die Cast Aluminum finished in White with a real lumen output of 9120lm and an efficiency of 86,85lm/W. ON/OFF driver.

| Item code    | 86.D012.3331.01 Indoor Downlights D-TUBE |  |
|--------------|------------------------------------------|--|
| Product type |                                          |  |
| Category     |                                          |  |
| Family       |                                          |  |
| Subfamily    | D-TUBE3                                  |  |
| Pictograms   | □ 220 v                                  |  |
|              | Driver   On   IP   50000h   L80B10       |  |