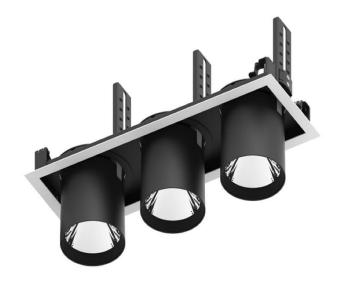

## **D-TUBE3**

Lavov Downlights from the family D-TUBE3 , power 105 W and CRI  $\,$ 80 with an optic 40 degrees made in Die Cast Aluminum finished in White with a real lumen output of 9120lm and an efficiency of 86,85lm/W. ON/OFF driver.

| Item code    | 86.D012.3331.01 Indoor Downlights D-TUBE |  |
|--------------|------------------------------------------|--|
| Product type |                                          |  |
| Category     |                                          |  |
| Family       |                                          |  |
| Subfamily    | D-TUBE3                                  |  |
| Pictograms   | □ 220 v                                  |  |
|              | Driver   On   IP   50000h   L80B10       |  |