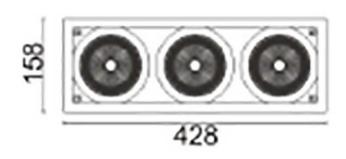

## **D-TUBE3**

Lavov Downlights from the family D-TUBE3 , power 105 W and CRI  $\,$ 80 with an optic 40 degrees made in Die Cast Aluminum finished in White with a real lumen output of 9120lm and an efficiency of 86,85lm/W. ON/OFF driver.

| Item code    | 86.D012.3331.01 Indoor Downlights D-TUBE |  |
|--------------|------------------------------------------|--|
| Product type |                                          |  |
| Category     |                                          |  |
| Family       |                                          |  |
| Subfamily    | D-TUBE3                                  |  |
| Pictograms   | □ 220 v                                  |  |
|              | Driver   On   IP   50000h   L80B10       |  |