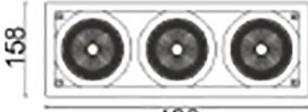

## D-TUBE3

Lavov Downlights from the family D-TUBE3 ,power 105 W and CRI 80 with an optic 40 degrees made in Die Cast Aluminum finished in Black with a real lumen output of 9120lm and an efficiency of 86,85lm/W. ON/OFF driver.

## Scheme

| Product                     |                    |
|-----------------------------|--------------------|
| Real power (W)              | 105                |
| Real luminous flux (Lm)     | 9120               |
| Luminous efficiency (Lm/W)  | 86.857142857143003 |
| Beam angle (º)              | 40                 |
| Life time (h)               | 50000 h L80B10     |
| IP                          | 20                 |
| Electrical class insulation | Clas II            |
| Colour                      | Black              |
| Control gear included       | Yes                |
| Control gear                | ON/OFF             |
| Flicker Free                | Yes                |
| Light source                | LED                |
| Type of LED                 | СОВ                |
| Colour temperature (K)      | 3000               |
| Colour consistency (SDCM)   | SDCM<3             |
| CRI                         | 80                 |