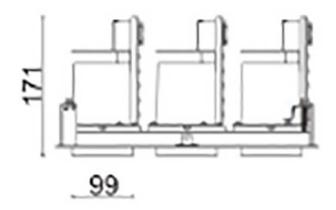

## D-TUBE3

Lavov Downlights from the family D-TUBE3 ,power 105 W and CRI 80 with an optic 40 degrees made in Die Cast Aluminum finished in Black with a real lumen output of 9120lm and an efficiency of 86,85lm/W. ON/OFF driver.

## Scheme

| Product                     |                    |
|-----------------------------|--------------------|
| Real power (W)              | 105                |
| Real luminous flux (Lm)     | 9120               |
| Luminous efficiency (Lm/W)  | 86.857142857143003 |
| Beam angle (º)              | 40                 |
| Life time (h)               | 50000 h L80B10     |
| IP                          | 20                 |
| Electrical class insulation | Clas II            |
| Colour                      | Black              |
| Control gear included       | Yes                |
| Control gear                | ON/OFF             |
| Flicker Free                | Yes                |
| Light source                | LED                |
| Type of LED                 | СОВ                |
| Colour temperature (K)      | 3000               |
| Colour consistency (SDCM)   | SDCM<3             |
| CRI                         | 80                 |