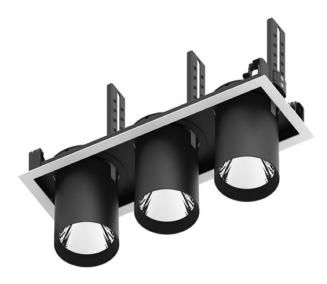

## D-TUBE3

Lavov Downlights from the family D-TUBE3 ,power 105 W and CRI 80 with an optic 40 degrees made in Die Cast Aluminum finished in Black with a real lumen output of 9120lm and an efficiency of 86,85lm/W. ON/OFF driver.