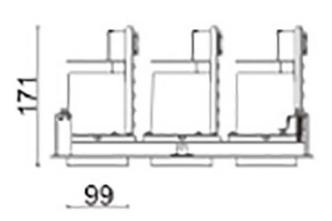

## **D-TUBE3**

Lavov Downlights from the family D-TUBE3 , power 105 W and CRI  $\,$ 80 with an optic 40 degrees made in Die Cast Aluminum finished in White with a real lumen output of 9120lm and an efficiency of 86,85lm/W. DALI driver.