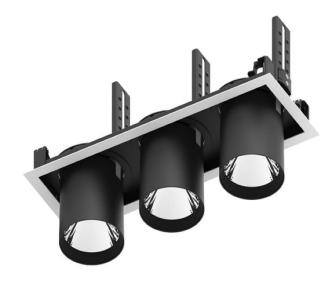

## **D-TUBE3**

Lavov Downlights from the family D-TUBE3 , power 105 W and CRI  $\,$ 80 with an optic 40 degrees made in Die Cast Aluminum finished in White with a real lumen output of 9120lm and an efficiency of 86,85lm/W. DALI driver.