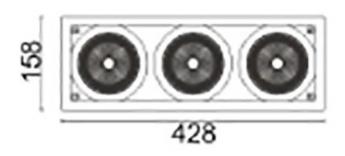

## **D-TUBE3**

Lavov Downlights from the family D-TUBE3 , power 105 W and CRI  $\,$ 80 with an optic 40 degrees made in Die Cast Aluminum finished in White with a real lumen output of 9120lm and an efficiency of 86,85lm/W. DALI driver.