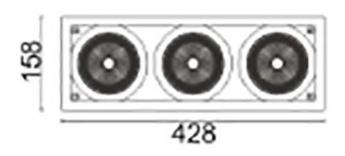

## **Scheme**

| Product                     |                    |  |
|-----------------------------|--------------------|--|
| Real power (W)              | 105                |  |
| Real luminous flux (Lm)     | 9120               |  |
| Luminous efficiency (Lm/W)  | 86.857142857143003 |  |
| Beam angle (º)              | 40                 |  |
| Life time (h)               | 50000 h L80B10     |  |
| IP                          | 20                 |  |
| Electrical class insulation | Clas II            |  |
| Colour                      | Black              |  |
| Control gear included       | Yes                |  |
| Control gear                | DALI               |  |
| Flicker Free                | Yes                |  |
| Light source                | LED                |  |
| Type of LED                 | СОВ                |  |
| Colour temperature (K)      | 3000               |  |
| Colour consistency (SDCM)   | SDCM<3             |  |
| CRI                         | 80                 |  |