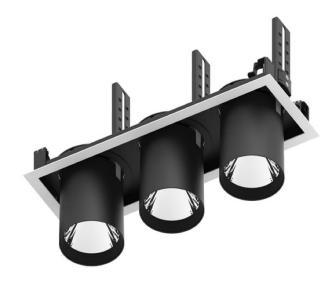

## **D-TUBE3**

Lavov Downlights from the family D-TUBE3 , power 105 W and CRI  $\,$ 80 with an optic 40 degrees made in Die Cast Aluminum finished in Black with a real lumen output of 9120lm and an efficiency of 86,85lm/W. DALI driver.

| Item code    | 86.D012.3333.02 Indoor Downlights D-TUBE |  |
|--------------|------------------------------------------|--|
| Product type |                                          |  |
| Category     |                                          |  |
| Family       |                                          |  |
| Subfamily    | D-TUBE3                                  |  |
| Pictograms   | □ 220 V → CRI 80 C€                      |  |
|              | Driver                                   |  |