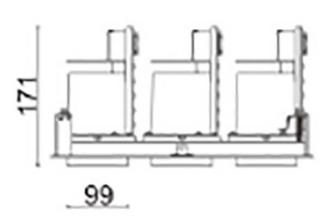

## **Scheme**

| Product                     |                    |  |
|-----------------------------|--------------------|--|
| Real power (W)              | 105                |  |
| Real luminous flux (Lm)     | 9120               |  |
| Luminous efficiency (Lm/W)  | 86.857142857143003 |  |
| Beam angle (º)              | 40                 |  |
| Life time (h)               | 50000 h L80B10     |  |
| IP                          | 20                 |  |
| Electrical class insulation | Clas II            |  |
| Colour                      | Black              |  |
| Control gear included       | Yes                |  |
| Control gear                | DALI               |  |
| Flicker Free                | Yes                |  |
| Light source                | LED                |  |
| Type of LED                 | СОВ                |  |
| Colour temperature (K)      | 3000               |  |
| Colour consistency (SDCM)   | SDCM<3             |  |
| CRI                         | 80                 |  |