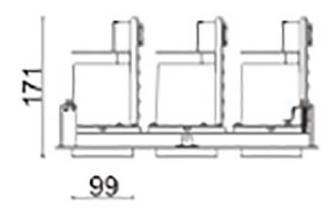

## Scheme

| Product                     |                    |
|-----------------------------|--------------------|
| Real power (W)              | 105                |
| Real luminous flux (Lm)     | 9210               |
| Luminous efficiency (Lm/W)  | 87.714285714286007 |
| Beam angle (º)              | 12                 |
| Life time (h)               | 50000 h L80B10     |
| IP                          | 20                 |
| Electrical class insulation | Clas II            |
| Colour                      | White              |
| Control gear included       | Yes                |
| Control gear                | ON/OFF             |
| Flicker Free                | Yes                |
| Light source                | LED                |
| Type of LED                 | СОВ                |
| Colour temperature (K)      | 4000               |
| Colour consistency (SDCM)   | SDCM<3             |
| CRI                         | 80                 |