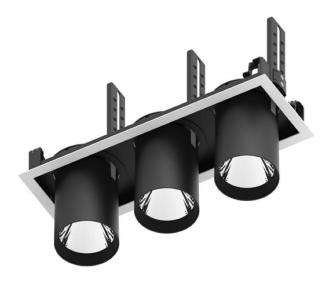

## D-TUBE3

Lavov Downlights from the family D-TUBE3 ,power 105 W and CRI 80 with an optic 12 degrees made in Die Cast Aluminum finished in White with a real lumen output of 9210lm and an efficiency of 87,71lm/W. ON/OFF driver.

## Scheme

| Product                     |                    |
|-----------------------------|--------------------|
| Real power (W)              | 105                |
| Real luminous flux (Lm)     | 9210               |
| Luminous efficiency (Lm/W)  | 87.714285714286007 |
| Beam angle (º)              | 12                 |
| Life time (h)               | 50000 h L80B10     |
| IP                          | 20                 |
| Electrical class insulation | Clas II            |
| Colour                      | White              |
| Control gear included       | Yes                |
| Control gear                | ON/OFF             |
| Flicker Free                | Yes                |
| Light source                | LED                |
| Type of LED                 | СОВ                |
| Colour temperature (K)      | 4000               |
| Colour consistency (SDCM)   | SDCM<3             |
| CRI                         | 80                 |