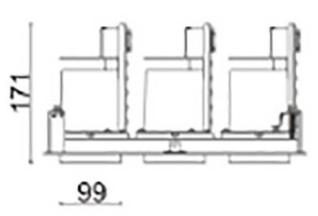

## **D-TUBE3**

Lavov Downlights from the family D-TUBE3 , power 105 W and CRI  $\,$ 80 with an optic 12 degrees made in Die Cast Aluminum finished in Black with a real lumen output of 9210lm and an efficiency of 87,71lm/W. ON/OFF driver.