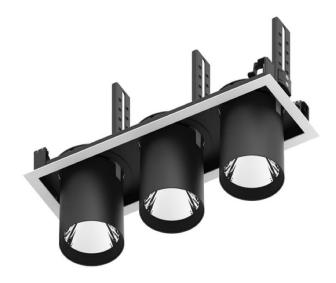

## **D-TUBE3**

Lavov Downlights from the family D-TUBE3 , power 105 W and CRI  $\,$ 80 with an optic 12 degrees made in Die Cast Aluminum finished in Black with a real lumen output of 9210lm and an efficiency of 87,71lm/W. ON/OFF driver.