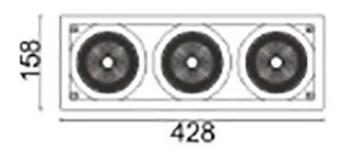

## **D-TUBE3**

Lavov Downlights from the family D-TUBE3 , power 105 W and CRI  $\,$ 80 with an optic 12 degrees made in Die Cast Aluminum finished in Black with a real lumen output of 9210lm and an efficiency of 87,71lm/W. ON/OFF driver.