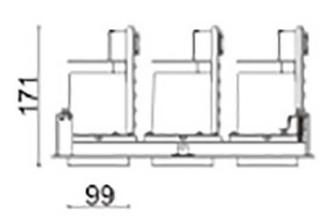

## **D-TUBE3**

Lavov Downlights from the family D-TUBE3 , power 105 W and CRI  $\,$ 80 with an optic 12 degrees made in Die Cast Aluminum finished in White with a real lumen output of 9210lm and an efficiency of 87,71lm/W. DALI driver.

## **Scheme**

| Product                     |                    |
|-----------------------------|--------------------|
| Real power (W)              | 105                |
| Real luminous flux (Lm)     | 9210               |
| Luminous efficiency (Lm/W)  | 87.714285714286007 |
| Beam angle (º)              | 12                 |
| Life time (h)               | 50000 h L80B10     |
| IP                          | 20                 |
| Electrical class insulation | Clas II            |
| Colour                      | White              |
| Control gear included       | Yes                |
| Control gear                | DALI               |
| Flicker Free                | Yes                |
| Light source                | LED                |
| Type of LED                 | СОВ                |
| Colour temperature (K)      | 4000               |
| Colour consistency (SDCM)   | SDCM<3             |
| CRI                         | 80                 |