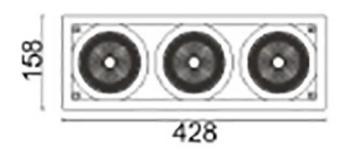

## **D-TUBE3**

Lavov Downlights from the family D-TUBE3 , power 105 W and CRI  $\,$ 80 with an optic 12 degrees made in Die Cast Aluminum finished in White with a real lumen output of 9210lm and an efficiency of 87,71lm/W. DALI driver.

## **Scheme**

| Product                     |                    |
|-----------------------------|--------------------|
| Real power (W)              | 105                |
| Real luminous flux (Lm)     | 9210               |
| Luminous efficiency (Lm/W)  | 87.714285714286007 |
| Beam angle (º)              | 12                 |
| Life time (h)               | 50000 h L80B10     |
| IP                          | 20                 |
| Electrical class insulation | Clas II            |
| Colour                      | White              |
| Control gear included       | Yes                |
| Control gear                | DALI               |
| Flicker Free                | Yes                |
| Light source                | LED                |
| Type of LED                 | СОВ                |
| Colour temperature (K)      | 4000               |
| Colour consistency (SDCM)   | SDCM<3             |
| CRI                         | 80                 |