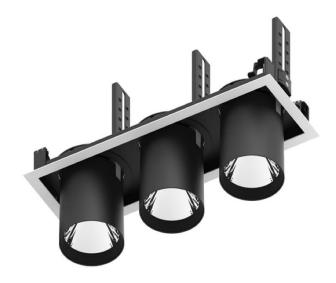

## **D-TUBE3**

Lavov Downlights from the family D-TUBE3 , power 105 W and CRI  $\,$ 80 with an optic 12 degrees made in Die Cast Aluminum finished in White with a real lumen output of 9210lm and an efficiency of 87,71lm/W. DALI driver.