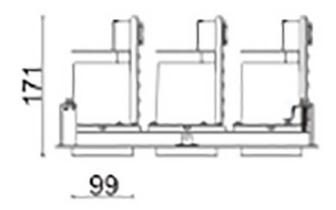

## Scheme

| Product                     |                    |
|-----------------------------|--------------------|
| Real power (W)              | 105                |
| Real luminous flux (Lm)     | 9210               |
| Luminous efficiency (Lm/W)  | 87.714285714286007 |
| Beam angle (º)              | 12                 |
| Life time (h)               | 50000 h L80B10     |
| IP                          | 20                 |
| Electrical class insulation | Clas II            |
| Colour                      | Black              |
| Control gear included       | Yes                |
| Control gear                | DALI               |
| Flicker Free                | Yes                |
| Light source                | LED                |
| Type of LED                 | СОВ                |
| Colour temperature (K)      | 4000               |
| Colour consistency (SDCM)   | SDCM<3             |
| CRI                         | 80                 |