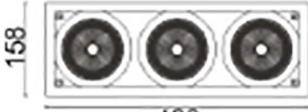

## Scheme

| Product                     |                    |
|-----------------------------|--------------------|
| Real power (W)              | 105                |
| Real luminous flux (Lm)     | 9210               |
| Luminous efficiency (Lm/W)  | 87.714285714286007 |
| Beam angle (º)              | 12                 |
| Life time (h)               | 50000 h L80B10     |
| IP                          | 20                 |
| Electrical class insulation | Clas II            |
| Colour                      | Black              |
| Control gear included       | Yes                |
| Control gear                | DALI               |
| Flicker Free                | Yes                |
| Light source                | LED                |
| Type of LED                 | СОВ                |
| Colour temperature (K)      | 4000               |
| Colour consistency (SDCM)   | SDCM<3             |
| CRI                         | 80                 |