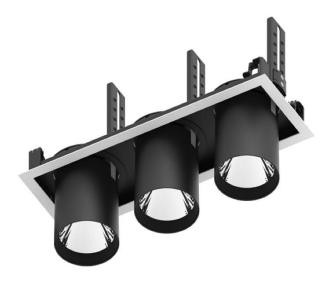

## D-TUBE3

Lavov Downlights from the family D-TUBE3 ,power 105 W and CRI 80 with an optic 12 degrees made in Die Cast Aluminum finished in Black with a real lumen output of 9210lm and an efficiency of 87,71lm/W. DALI driver.