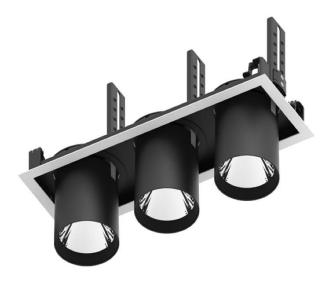

## D-TUBE3

Lavov Downlights from the family D-TUBE3 ,power 105 W and CRI 80 with an optic 24 degrees made in Die Cast Aluminum finished in White with a real lumen output of 9210lm and an efficiency of 87,71lm/W. ON/OFF driver.