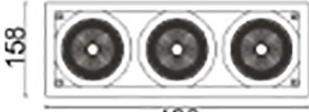

## Scheme

| Product                     |                    |
|-----------------------------|--------------------|
| Real power (W)              | 105                |
| Real luminous flux (Lm)     | 9210               |
| Luminous efficiency (Lm/W)  | 87.714285714286007 |
| Beam angle (º)              | 24                 |
| Life time (h)               | 50000 h L80B10     |
| IP                          | 20                 |
| Electrical class insulation | Clas II            |
| Colour                      | White              |
| Control gear included       | Yes                |
| Control gear                | ON/OFF             |
| Flicker Free                | Yes                |
| Light source                | LED                |
| Type of LED                 | СОВ                |
| Colour temperature (K)      | 4000               |
| Colour consistency (SDCM)   | SDCM<3             |
| CRI                         | 80                 |