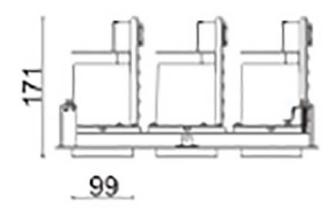

## Scheme

| Product                     |                    |
|-----------------------------|--------------------|
| Real power (W)              | 105                |
| Real luminous flux (Lm)     | 9210               |
| Luminous efficiency (Lm/W)  | 87.714285714286007 |
| Beam angle (º)              | 24                 |
| Life time (h)               | 50000 h L80B10     |
| IP                          | 20                 |
| Electrical class insulation | Clas II            |
| Colour                      | White              |
| Control gear included       | Yes                |
| Control gear                | ON/OFF             |
| Flicker Free                | Yes                |
| Light source                | LED                |
| Type of LED                 | СОВ                |
| Colour temperature (K)      | 4000               |
| Colour consistency (SDCM)   | SDCM<3             |
| CRI                         | 80                 |