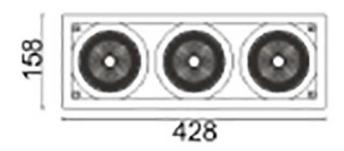

## **Scheme**

| Product                     |                    |
|-----------------------------|--------------------|
| Real power (W)              | 105                |
| Real luminous flux (Lm)     | 9210               |
| Luminous efficiency (Lm/W)  | 87.714285714286007 |
| Beam angle (º)              | 24                 |
| Life time (h)               | 50000 h L80B10     |
| IP                          | 20                 |
| Electrical class insulation | Clas II            |
| Colour                      | Black              |
| Control gear included       | Yes                |
| Control gear                | ON/OFF             |
| Flicker Free                | Yes                |
| Light source                | LED                |
| Type of LED                 | СОВ                |
| Colour temperature (K)      | 4000               |
| Colour consistency (SDCM)   | SDCM<3             |
| CRI                         | 80                 |