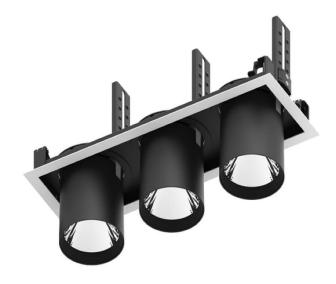

## **D-TUBE3**

Lavov Downlights from the family D-TUBE3 , power 105 W and CRI  $\,$ 80 with an optic 24 degrees made in Die Cast Aluminum finished in Black with a real lumen output of 9210lm and an efficiency of 87,71lm/W. ON/OFF driver.