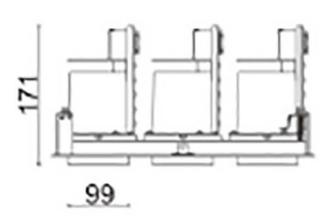

## **Scheme**

| Product                     |                    |
|-----------------------------|--------------------|
| Real power (W)              | 105                |
| Real luminous flux (Lm)     | 9210               |
| Luminous efficiency (Lm/W)  | 87.714285714286007 |
| Beam angle (º)              | 24                 |
| Life time (h)               | 50000 h L80B10     |
| IP                          | 20                 |
| Electrical class insulation | Clas II            |
| Colour                      | Black              |
| Control gear included       | Yes                |
| Control gear                | ON/OFF             |
| Flicker Free                | Yes                |
| Light source                | LED                |
| Type of LED                 | СОВ                |
| Colour temperature (K)      | 4000               |
| Colour consistency (SDCM)   | SDCM<3             |
| CRI                         | 80                 |