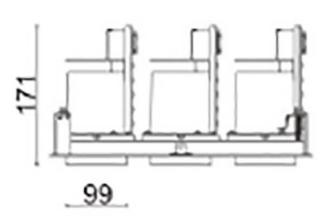

## **Scheme**

| Product                     |                    |
|-----------------------------|--------------------|
| Real power (W)              | 105                |
| Real luminous flux (Lm)     | 9210               |
| Luminous efficiency (Lm/W)  | 87.714285714286007 |
| Beam angle (º)              | 24                 |
| Life time (h)               | 50000 h L80B10     |
| IP                          | 20                 |
| Electrical class insulation | Clas II            |
| Colour                      | White              |
| Control gear included       | Yes                |
| Control gear                | DALI               |
| Flicker Free                | Yes                |
| Light source                | LED                |
| Type of LED                 | СОВ                |
| Colour temperature (K)      | 4000               |
| Colour consistency (SDCM)   | SDCM<3             |
| CRI                         | 80                 |