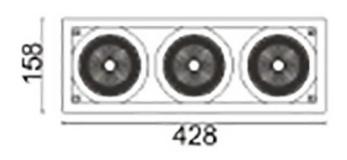

## **Scheme**

| Product                     |                    |
|-----------------------------|--------------------|
| Real power (W)              | 105                |
| Real luminous flux (Lm)     | 9210               |
| Luminous efficiency (Lm/W)  | 87.714285714286007 |
| Beam angle (º)              | 24                 |
| Life time (h)               | 50000 h L80B10     |
| IP                          | 20                 |
| Electrical class insulation | Clas II            |
| Colour                      | White              |
| Control gear included       | Yes                |
| Control gear                | DALI               |
| Flicker Free                | Yes                |
| Light source                | LED                |
| Type of LED                 | СОВ                |
| Colour temperature (K)      | 4000               |
| Colour consistency (SDCM)   | SDCM<3             |
| CRI                         | 80                 |