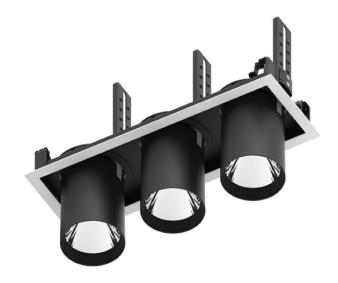

## **D-TUBE3**

Lavov Downlights from the family D-TUBE3 , power 105 W and CRI  $\,$ 80 with an optic 24 degrees made in Die Cast Aluminum finished in White with a real lumen output of 9210lm and an efficiency of 87,71lm/W. DALI driver.