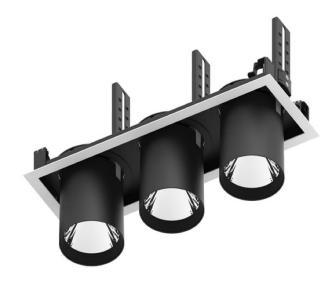

## **D-TUBE3**

Lavov Downlights from the family D-TUBE3 , power 105 W and CRI  $\,$ 80 with an optic 24 degrees made in Die Cast Aluminum finished in Black with a real lumen output of 9210lm and an efficiency of 87,71lm/W. DALI driver.