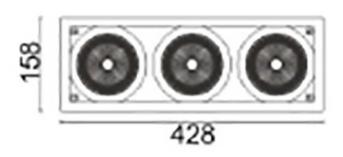

## **D-TUBE3**

Lavov Downlights from the family D-TUBE3 , power 105 W and CRI  $\,$ 80 with an optic 24 degrees made in Die Cast Aluminum finished in Black with a real lumen output of 9210lm and an efficiency of 87,71lm/W. DALI driver.