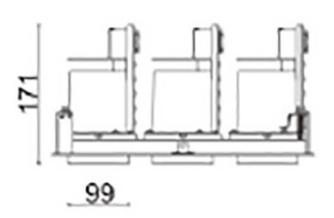

## **D-TUBE3**

Lavov Downlights from the family D-TUBE3 , power 105 W and CRI  $\,$ 80 with an optic 24 degrees made in Die Cast Aluminum finished in Black with a real lumen output of 9210lm and an efficiency of 87,71lm/W. DALI driver.