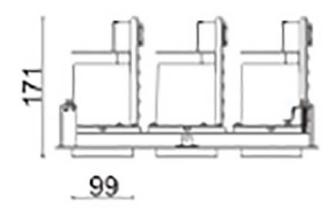

## Scheme

| Product                     |                    |
|-----------------------------|--------------------|
| Real power (W)              | 105                |
| Real luminous flux (Lm)     | 9210               |
| Luminous efficiency (Lm/W)  | 87.714285714286007 |
| Beam angle (º)              | 40                 |
| Life time (h)               | 50000 h L80B10     |
| IP                          | 20                 |
| Electrical class insulation | Clas II            |
| Colour                      | White              |
| Control gear included       | Yes                |
| Control gear                | ON/OFF             |
| Flicker Free                | Yes                |
| Light source                | LED                |
| Type of LED                 | СОВ                |
| Colour temperature (K)      | 4000               |
| Colour consistency (SDCM)   | SDCM<3             |
| CRI                         | 80                 |