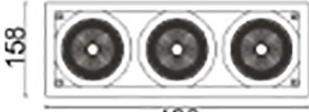

## Scheme

| Product                     |                    |
|-----------------------------|--------------------|
| Real power (W)              | 105                |
| Real luminous flux (Lm)     | 9210               |
| Luminous efficiency (Lm/W)  | 87.714285714286007 |
| Beam angle (º)              | 40                 |
| Life time (h)               | 50000 h L80B10     |
| IP                          | 20                 |
| Electrical class insulation | Clas II            |
| Colour                      | White              |
| Control gear included       | Yes                |
| Control gear                | ON/OFF             |
| Flicker Free                | Yes                |
| Light source                | LED                |
| Type of LED                 | СОВ                |
| Colour temperature (K)      | 4000               |
| Colour consistency (SDCM)   | SDCM<3             |
| CRI                         | 80                 |