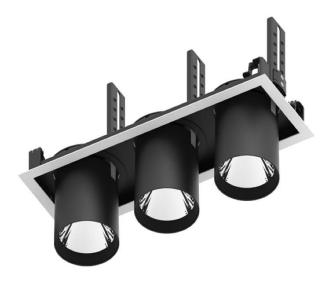

## D-TUBE3

Lavov Downlights from the family D-TUBE3 ,power 105 W and CRI 80 with an optic 40 degrees made in Die Cast Aluminum finished in White with a real lumen output of 9210lm and an efficiency of 87,71lm/W. ON/OFF driver.