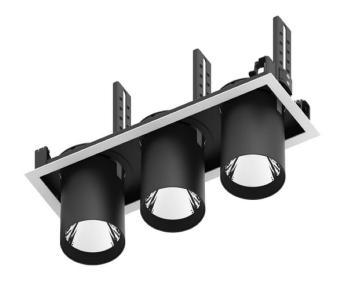

## **D-TUBE3**

Lavov Downlights from the family D-TUBE3 , power 105 W and CRI  $\,$ 80 with an optic 40 degrees made in Die Cast Aluminum finished in Black with a real lumen output of 9210lm and an efficiency of 87,71lm/W. ON/OFF driver.