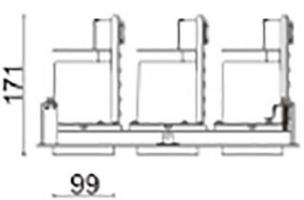

## **D-TUBE3**

Lavov Downlights from the family D-TUBE3 , power 105 W and CRI  $\,$ 80 with an optic 40 degrees made in Die Cast Aluminum finished in Black with a real lumen output of 9210lm and an efficiency of 87,71lm/W. ON/OFF driver.