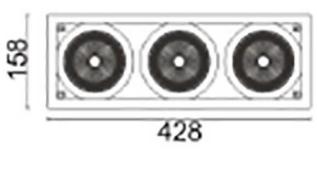

## **D-TUBE3**

Lavov Downlights from the family D-TUBE3 , power 105 W and CRI  $\,$ 80 with an optic 40 degrees made in Die Cast Aluminum finished in Black with a real lumen output of 9210lm and an efficiency of 87,71lm/W. ON/OFF driver.