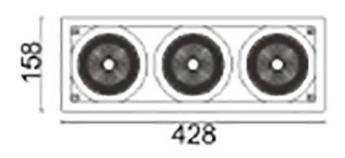

## **D-TUBE3**

Lavov Downlights from the family D-TUBE3 , power 105 W and CRI  $\,$ 80 with an optic 40 degrees made in Die Cast Aluminum finished in White with a real lumen output of 9210lm and an efficiency of 87,71lm/W. DALI driver.

## **Scheme**

| Product                     |                    |
|-----------------------------|--------------------|
| Real power (W)              | 105                |
| Real luminous flux (Lm)     | 9210               |
| Luminous efficiency (Lm/W)  | 87.714285714286007 |
| Beam angle (º)              | 40                 |
| Life time (h)               | 50000 h L80B10     |
| IP                          | 20                 |
| Electrical class insulation | Clas II            |
| Colour                      | White              |
| Control gear included       | Yes                |
| Control gear                | DALI               |
| Flicker Free                | Yes                |
| Light source                | LED                |
| Type of LED                 | СОВ                |
| Colour temperature (K)      | 4000               |
| Colour consistency (SDCM)   | SDCM<3             |
| CRI                         | 80                 |