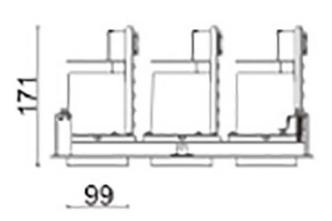

## **D-TUBE3**

Lavov Downlights from the family D-TUBE3 , power 105 W and CRI  $\,$ 80 with an optic 40 degrees made in Die Cast Aluminum finished in White with a real lumen output of 9210lm and an efficiency of 87,71lm/W. DALI driver.

## **Scheme**

| Product                     |                    |
|-----------------------------|--------------------|
| Real power (W)              | 105                |
| Real luminous flux (Lm)     | 9210               |
| Luminous efficiency (Lm/W)  | 87.714285714286007 |
| Beam angle (º)              | 40                 |
| Life time (h)               | 50000 h L80B10     |
| IP                          | 20                 |
| Electrical class insulation | Clas II            |
| Colour                      | White              |
| Control gear included       | Yes                |
| Control gear                | DALI               |
| Flicker Free                | Yes                |
| Light source                | LED                |
| Type of LED                 | СОВ                |
| Colour temperature (K)      | 4000               |
| Colour consistency (SDCM)   | SDCM<3             |
| CRI                         | 80                 |