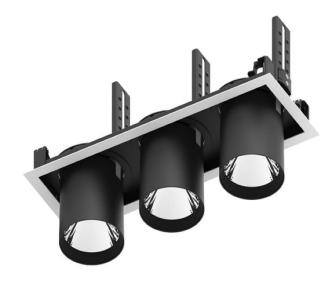

## **D-TUBE3**

Lavov Downlights from the family D-TUBE3 , power 105 W and CRI  $\,$ 80 with an optic 40 degrees made in Die Cast Aluminum finished in White with a real lumen output of 9210lm and an efficiency of 87,71lm/W. DALI driver.