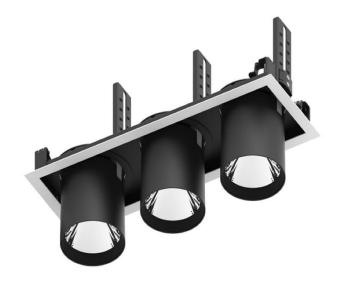

## **D-TUBE3**

Lavov Downlights from the family D-TUBE3 , power 105 W and CRI  $\,$ 80 with an optic 40 degrees made in Die Cast Aluminum finished in Black with a real lumen output of 9210lm and an efficiency of 87,71lm/W. DALI driver.