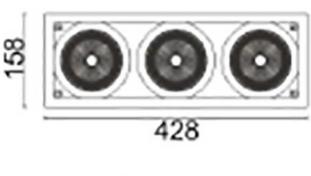

## **D-TUBE3**

Lavov Downlights from the family D-TUBE3 , power 105 W and CRI  $\,$ 80 with an optic 40 degrees made in Die Cast Aluminum finished in Black with a real lumen output of 9210lm and an efficiency of 87,71lm/W. DALI driver.

## **Scheme**

| Product                     |                    |
|-----------------------------|--------------------|
| Real power (W)              | 105                |
| Real luminous flux (Lm)     | 9210               |
| Luminous efficiency (Lm/W)  | 87.714285714286007 |
| Beam angle (º)              | 40                 |
| Life time (h)               | 50000 h L80B10     |
| IP                          | 20                 |
| Electrical class insulation | Clas II            |
| Colour                      | Black              |
| Control gear included       | Yes                |
| Control gear                | DALI               |
| Flicker Free                | Yes                |
| Light source                | LED                |
| Type of LED                 | СОВ                |
| Colour temperature (K)      | 4000               |
| Colour consistency (SDCM)   | SDCM<3             |
| CRI                         | 80                 |