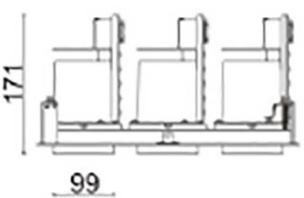

## **D-TUBE3**

Lavov Downlights from the family D-TUBE3 , power 105 W and CRI  $\,$ 80 with an optic 40 degrees made in Die Cast Aluminum finished in Black with a real lumen output of 9210lm and an efficiency of 87,71lm/W. DALI driver.

## **Scheme**

| Product                     |                    |
|-----------------------------|--------------------|
| Real power (W)              | 105                |
| Real luminous flux (Lm)     | 9210               |
| Luminous efficiency (Lm/W)  | 87.714285714286007 |
| Beam angle (º)              | 40                 |
| Life time (h)               | 50000 h L80B10     |
| IP                          | 20                 |
| Electrical class insulation | Clas II            |
| Colour                      | Black              |
| Control gear included       | Yes                |
| Control gear                | DALI               |
| Flicker Free                | Yes                |
| Light source                | LED                |
| Type of LED                 | СОВ                |
| Colour temperature (K)      | 4000               |
| Colour consistency (SDCM)   | SDCM<3             |
| CRI                         | 80                 |