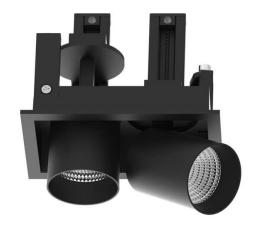

## **D-TUBE MINI2**

Lavov Downlights from the family D-TUBE MINI2 , power 10 W and CRI 80 with an optic 12 degrees made in Die Cast Aluminum finished in White with a real lumen output of 820lm and an efficiency of 82Im/W. ON/OFF driver.