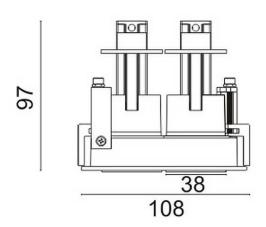

## **D-TUBE MINI2**

Lavov Downlights from the family D-TUBE MINI2 , power 10 W and CRI 80 with an optic 12 degrees made in Die Cast Aluminum finished in White with a real lumen output of 820lm and an efficiency of 82Im/W. ON/OFF driver.