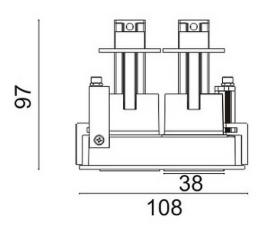

## **Scheme**

| Product                     |                |
|-----------------------------|----------------|
| Real power (W)              | 10             |
| Real luminous flux (Lm)     | 820            |
| Luminous efficiency (Lm/W)  | 82             |
| Beam angle (º)              | 12             |
| Life time (h)               | 50000 h L80B10 |
| IP                          | 20             |
| Electrical class insulation | Clas II        |
| Colour                      | White          |
| Control gear included       | Yes            |
| Control gear                | DALI           |
| Flicker Free                | Yes            |
| Light source                | LED            |
| Type of LED                 | СОВ            |
| Colour temperature (K)      | 3000           |
| Colour consistency (SDCM)   | SDCM<3         |
| CRI                         | 80             |