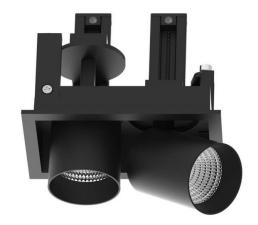

## **D-TUBE MINI2**

Lavov Downlights from the family D-TUBE MINI2 , power 10 W and CRI 80 with an optic 12 degrees made in Die Cast Aluminum finished in White with a real lumen output of 820lm and an efficiency of 82lm/W. DALI driver.