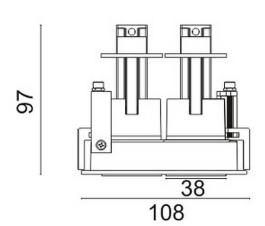

## **Scheme**

| Product                     |                |
|-----------------------------|----------------|
| Real power (W)              | 10             |
| Real luminous flux (Lm)     | 820            |
| Luminous efficiency (Lm/W)  | 82             |
| Beam angle (º)              | 12             |
| Life time (h)               | 50000 h L80B10 |
| IP                          | 20             |
| Electrical class insulation | Clas II        |
| Colour                      | Black          |
| Control gear included       | Yes            |
| Control gear                | DALI           |
| Flicker Free                | Yes            |
| Light source                | LED            |
| Type of LED                 | СОВ            |
| Colour temperature (K)      | 3000           |
| Colour consistency (SDCM)   | SDCM<3         |
| CRI                         | 80             |