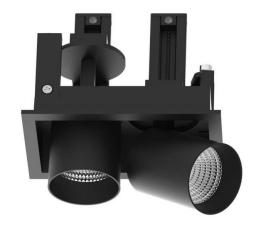

## **D-TUBE MINI2**

Lavov Downlights from the family D-TUBE MINI2 , power 10 W and CRI 80 with an optic 12 degrees made in Die Cast Aluminum finished in Black with a real lumen output of 820lm and an efficiency of 82lm/W. DALI driver.