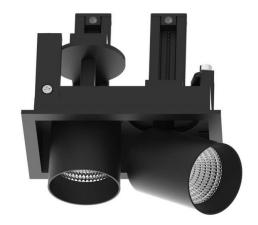

## **D-TUBE MINI2**

Lavov Downlights from the family D-TUBE MINI2 , power 10 W and CRI 80 with an optic 24 degrees made in Die Cast Aluminum finished in White with a real lumen output of 820lm and an efficiency of 82Im/W. ON/OFF driver.