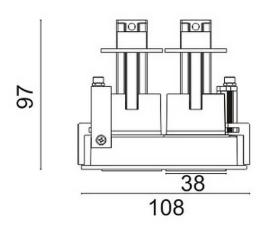

## **Scheme**

| Product                     |                |
|-----------------------------|----------------|
| Real power (W)              | 10             |
| Real luminous flux (Lm)     | 820            |
| Luminous efficiency (Lm/W)  | 82             |
| Beam angle (º)              | 24             |
| Life time (h)               | 50000 h L80B10 |
| IP                          | 20             |
| Electrical class insulation | Clas II        |
| Colour                      | White          |
| Control gear included       | Yes            |
| Control gear                | ON/OFF         |
| Flicker Free                | Yes            |
| Light source                | LED            |
| Type of LED                 | СОВ            |
| Colour temperature (K)      | 3000           |
| Colour consistency (SDCM)   | SDCM<3         |
| CRI                         | 80             |