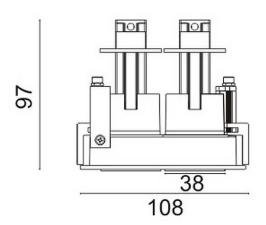

## **Scheme**

| Product                     |                |
|-----------------------------|----------------|
| Real power (W)              | 10             |
| Real luminous flux (Lm)     | 820            |
| Luminous efficiency (Lm/W)  | 82             |
| Beam angle (º)              | 24             |
| Life time (h)               | 50000 h L80B10 |
| IP                          | 20             |
| Electrical class insulation | Clas II        |
| Colour                      | Black          |
| Control gear included       | Yes            |
| Control gear                | ON/OFF         |
| Flicker Free                | Yes            |
| Light source                | LED            |
| Type of LED                 | СОВ            |
| Colour temperature (K)      | 3000           |
| Colour consistency (SDCM)   | SDCM<3         |
| CRI                         | 80             |