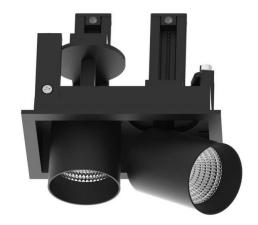

## **D-TUBE MINI2**

Lavov Downlights from the family D-TUBE MINI2 , power 10 W and CRI 80 with an optic 24 degrees made in Die Cast Aluminum finished in Black with a real lumen output of 820lm and an efficiency of 82Im/W. ON/OFF driver.