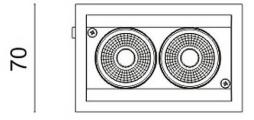

## **Scheme**

| Product                     |                |
|-----------------------------|----------------|
| Real power (W)              | 10             |
| Real luminous flux (Lm)     | 820            |
| Luminous efficiency (Lm/W)  | 82             |
| Beam angle (º)              | 24             |
| Life time (h)               | 50000 h L80B10 |
| IP                          | 20             |
| Electrical class insulation | Clas II        |
| Colour                      | Black          |
| Control gear included       | Yes            |
| Control gear                | ON/OFF         |
| Flicker Free                | Yes            |
| Light source                | LED            |
| Type of LED                 | СОВ            |
| Colour temperature (K)      | 3000           |
| Colour consistency (SDCM)   | SDCM<3         |
| CRI                         | 80             |