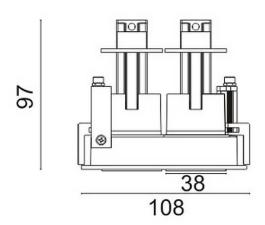

## **Scheme**

| Product                     |                |
|-----------------------------|----------------|
| Real power (W)              | 10             |
| Real luminous flux (Lm)     | 820            |
| Luminous efficiency (Lm/W)  | 82             |
| Beam angle (º)              | 24             |
| Life time (h)               | 50000 h L80B10 |
| IP                          | 20             |
| Electrical class insulation | Clas II        |
| Colour                      | White          |
| Control gear included       | Yes            |
| Control gear                | DALI           |
| Flicker Free                | Yes            |
| Light source                | LED            |
| Type of LED                 | СОВ            |
| Colour temperature (K)      | 3000           |
| Colour consistency (SDCM)   | SDCM<3         |
| CRI                         | 80             |