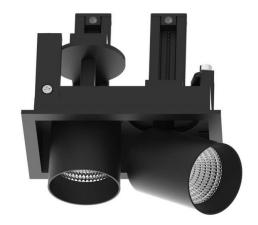

## **D-TUBE MINI2**

Lavov Downlights from the family D-TUBE MINI2 , power 10 W and CRI 80 with an optic 24 degrees made in Die Cast Aluminum finished in White with a real lumen output of 820lm and an efficiency of 82lm/W. DALI driver.