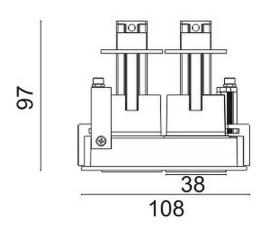

## **Scheme**

| Product                     |                |
|-----------------------------|----------------|
| Real power (W)              | 10             |
| Real luminous flux (Lm)     | 820            |
| Luminous efficiency (Lm/W)  | 82             |
| Beam angle (º)              | 24             |
| Life time (h)               | 50000 h L80B10 |
| IP                          | 20             |
| Electrical class insulation | Clas II        |
| Colour                      | Black          |
| Control gear included       | Yes            |
| Control gear                | DALI           |
| Flicker Free                | Yes            |
| Light source                | LED            |
| Type of LED                 | СОВ            |
| Colour temperature (K)      | 3000           |
| Colour consistency (SDCM)   | SDCM<3         |
| CRI                         | 80             |