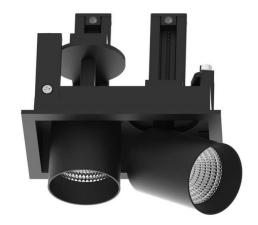

## **D-TUBE MINI2**

Lavov Downlights from the family D-TUBE MINI2 , power 10 W and CRI 80 with an optic 24 degrees made in Die Cast Aluminum finished in Black with a real lumen output of 820lm and an efficiency of 82lm/W. DALI driver.