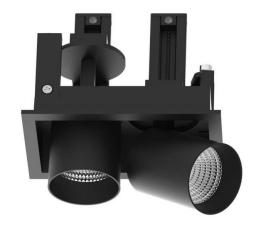

## **D-TUBE MINI2**

Lavov Downlights from the family D-TUBE MINI2 , power 10 W and CRI 80 with an optic 40 degrees made in Die Cast Aluminum finished in White with a real lumen output of 820lm and an efficiency of 82Im/W. ON/OFF driver.