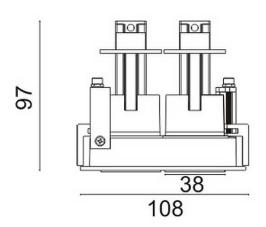

## **Scheme**

| Product                     |                |
|-----------------------------|----------------|
| Real power (W)              | 10             |
| Real luminous flux (Lm)     | 820            |
| Luminous efficiency (Lm/W)  | 82             |
| Beam angle (º)              | 40             |
| Life time (h)               | 50000 h L80B10 |
| IP                          | 20             |
| Electrical class insulation | Clas II        |
| Colour                      | White          |
| Control gear included       | Yes            |
| Control gear                | ON/OFF         |
| Flicker Free                | Yes            |
| Light source                | LED            |
| Type of LED                 | СОВ            |
| Colour temperature (K)      | 3000           |
| Colour consistency (SDCM)   | SDCM<3         |
| CRI                         | 80             |