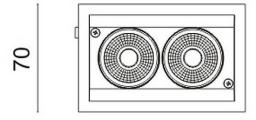

## **Scheme**

| Product                     |                |
|-----------------------------|----------------|
| Real power (W)              | 10             |
| Real luminous flux (Lm)     | 820            |
| Luminous efficiency (Lm/W)  | 82             |
| Beam angle (º)              | 40             |
| Life time (h)               | 50000 h L80B10 |
| IP                          | 20             |
| Electrical class insulation | Clas II        |
| Colour                      | White          |
| Control gear included       | Yes            |
| Control gear                | ON/OFF         |
| Flicker Free                | Yes            |
| Light source                | LED            |
| Type of LED                 | СОВ            |
| Colour temperature (K)      | 3000           |
| Colour consistency (SDCM)   | SDCM<3         |
| CRI                         | 80             |