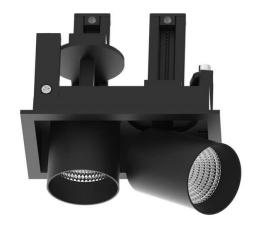

## **D-TUBE MINI2**

Lavov Downlights from the family D-TUBE MINI2 , power 10 W and CRI 80 with an optic 40 degrees made in Die Cast Aluminum finished in Black with a real lumen output of 820lm and an efficiency of 82Im/W. ON/OFF driver.