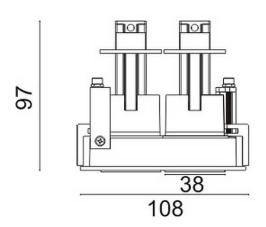

## **Scheme**

| Product                     | ·              |
|-----------------------------|----------------|
| Real power (W)              | 10             |
| Real luminous flux (Lm)     | 820            |
| Luminous efficiency (Lm/W)  | 82             |
| Beam angle (º)              | 40             |
| Life time (h)               | 50000 h L80B10 |
| IP                          | 20             |
| Electrical class insulation | Clas II        |
| Colour                      | Black          |
| Control gear included       | Yes            |
| Control gear                | ON/OFF         |
| Flicker Free                | Yes            |
| Light source                | LED            |
| Type of LED                 | СОВ            |
| Colour temperature (K)      | 3000           |
| Colour consistency (SDCM)   | SDCM<3         |
| CRI                         | 80             |