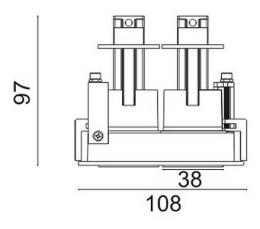

## **D-TUBE MINI2**

Lavov Downlights from the family D-TUBE MINI2 ,power 10 W and CRI 80 with an optic 40 degrees made in Die Cast Aluminum finished in White with a real lumen output of 820lm and an efficiency of 821m/W. DALI driver.