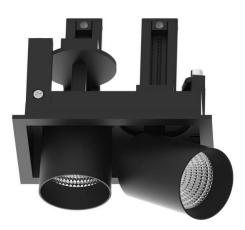

## **D-TUBE MINI2**

Lavov Downlights from the family D-TUBE MINI2 ,power 10 W and CRI 80 with an optic 40 degrees made in Die Cast Aluminum finished in White with a real lumen output of 820lm and an efficiency of 821m/W. DALI driver.