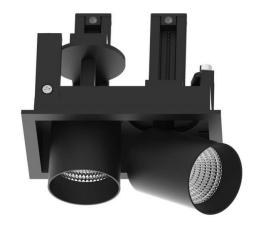

## **D-TUBE MINI2**

Lavov Downlights from the family D-TUBE MINI2 , power 10 W and CRI 80 with an optic 40 degrees made in Die Cast Aluminum finished in Black with a real lumen output of 820lm and an efficiency of 82lm/W. DALI driver.