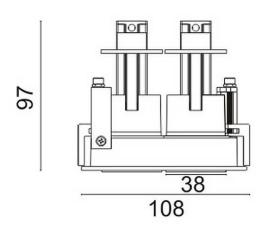

## **Scheme**

| Product                     |                |
|-----------------------------|----------------|
| Real power (W)              | 10             |
| Real luminous flux (Lm)     | 820            |
| Luminous efficiency (Lm/W)  | 82             |
| Beam angle (º)              | 40             |
| Life time (h)               | 50000 h L80B10 |
| IP                          | 20             |
| Electrical class insulation | Clas II        |
| Colour                      | Black          |
| Control gear included       | Yes            |
| Control gear                | DALI           |
| Flicker Free                | Yes            |
| Light source                | LED            |
| Type of LED                 | СОВ            |
| Colour temperature (K)      | 3000           |
| Colour consistency (SDCM)   | SDCM<3         |
| CRI                         | 80             |