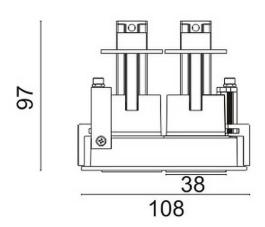

## **D-TUBE MINI2**

Lavov Downlights from the family D-TUBE MINI2 , power 10 W and CRI 80 with an optic 12 degrees made in Die Cast Aluminum finished in White with a real lumen output of 835lm and an efficiency of 83,5lm/W. ON/OFF driver.