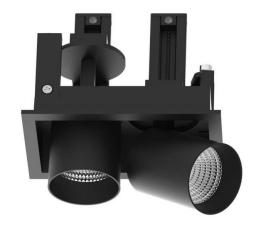

## **D-TUBE MINI2**

Lavov Downlights from the family D-TUBE MINI2 , power 10 W and CRI 80 with an optic 12 degrees made in Die Cast Aluminum finished in White with a real lumen output of 835lm and an efficiency of 83,5lm/W. ON/OFF driver.