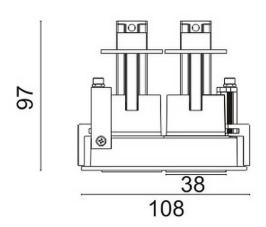

## **Scheme**

| Product                     |                |
|-----------------------------|----------------|
| Real power (W)              | 10             |
| Real luminous flux (Lm)     | 835            |
| Luminous efficiency (Lm/W)  | 83.5           |
| Beam angle (º)              | 12             |
| Life time (h)               | 50000 h L80B10 |
| IP                          | 20             |
| Electrical class insulation | Clas II        |
| Colour                      | Black          |
| Control gear included       | Yes            |
| Control gear                | ON/OFF         |
| Flicker Free                | Yes            |
| Light source                | LED            |
| Type of LED                 | СОВ            |
| Colour temperature (K)      | 4000           |
| Colour consistency (SDCM)   | SDCM<3         |
| CRI                         | 80             |