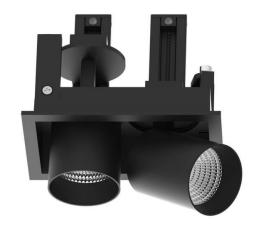

## **D-TUBE MINI2**

Lavov Downlights from the family D-TUBE MINI2 , power 10 W and CRI 80 with an optic 12 degrees made in Die Cast Aluminum finished in Black with a real lumen output of 835lm and an efficiency of 83,5lm/W. ON/OFF driver.