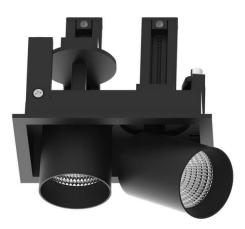

## **D-TUBE MINI2**

Lavov Downlights from the family D-TUBE MINI2 ,power 10 W and CRI 80 with an optic 12 degrees made in Die Cast Aluminum finished in White with a real lumen output of 8351m and an efficiency of 83,51m/W. DALI driver.