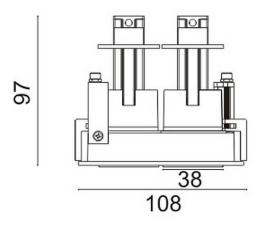

## **D-TUBE MINI2**

Lavov Downlights from the family D-TUBE MINI2 ,power 10 W and CRI 80 with an optic 12 degrees made in Die Cast Aluminum finished in White with a real lumen output of 8351m and an efficiency of 83,51m/W. DALI driver.