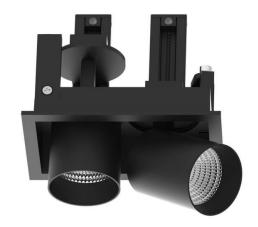

## **D-TUBE MINI2**

Lavov Downlights from the family D-TUBE MINI2 , power 10 W and CRI 80 with an optic 12 degrees made in Die Cast Aluminum finished in Black with a real lumen output of 835lm and an efficiency of 83,5lm/W. DALI driver.