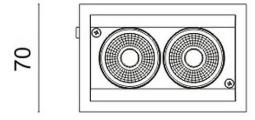

## **Scheme**

| Product                     |                |
|-----------------------------|----------------|
| Real power (W)              | 10             |
| Real luminous flux (Lm)     | 835            |
| Luminous efficiency (Lm/W)  | 83.5           |
| Beam angle (º)              | 12             |
| Life time (h)               | 50000 h L80B10 |
| IP                          | 20             |
| Electrical class insulation | Clas II        |
| Colour                      | Black          |
| Control gear included       | Yes            |
| Control gear                | DALI           |
| Flicker Free                | Yes            |
| Light source                | LED            |
| Type of LED                 | СОВ            |
| Colour temperature (K)      | 4000           |
| Colour consistency (SDCM)   | SDCM<3         |
| CRI                         | 80             |