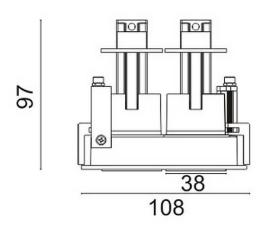

## **Scheme**

| Product                     |                |
|-----------------------------|----------------|
| Real power (W)              | 10             |
| Real luminous flux (Lm)     | 835            |
| Luminous efficiency (Lm/W)  | 83.5           |
| Beam angle (º)              | 12             |
| Life time (h)               | 50000 h L80B10 |
| IP                          | 20             |
| Electrical class insulation | Clas II        |
| Colour                      | Black          |
| Control gear included       | Yes            |
| Control gear                | DALI           |
| Flicker Free                | Yes            |
| Light source                | LED            |
| Type of LED                 | СОВ            |
| Colour temperature (K)      | 4000           |
| Colour consistency (SDCM)   | SDCM<3         |
| CRI                         | 80             |