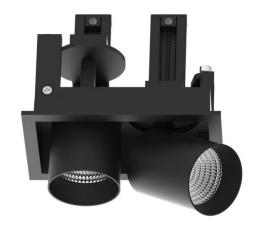

## **D-TUBE MINI2**

Lavov Downlights from the family D-TUBE MINI2 , power 10 W and CRI 80 with an optic 24 degrees made in Die Cast Aluminum finished in White with a real lumen output of 835lm and an efficiency of 83,5lm/W. ON/OFF driver.