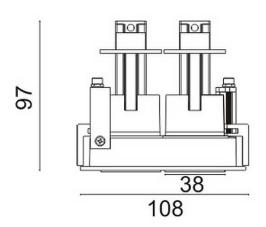

## **Scheme**

| Product                     |                |
|-----------------------------|----------------|
| Real power (W)              | 10             |
| Real luminous flux (Lm)     | 835            |
| Luminous efficiency (Lm/W)  | 83.5           |
| Beam angle (º)              | 24             |
| Life time (h)               | 50000 h L80B10 |
| IP                          | 20             |
| Electrical class insulation | Clas II        |
| Colour                      | White          |
| Control gear included       | Yes            |
| Control gear                | ON/OFF         |
| Flicker Free                | Yes            |
| Light source                | LED            |
| Type of LED                 | СОВ            |
| Colour temperature (K)      | 4000           |
| Colour consistency (SDCM)   | SDCM<3         |
| CRI                         | 80             |