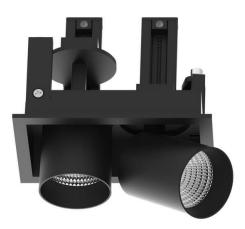

## **D-TUBE MINI2**

Lavov Downlights from the family D-TUBE MINI2 ,power 10 W and CRI 80 with an optic 24 degrees made in Die Cast Aluminum finished in Black with a real lumen output of 8351m and an efficiency of 83,51m/W. ON/OFF driver.