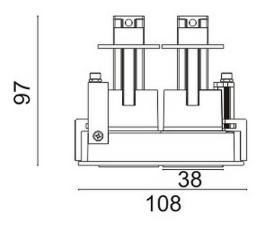

## **D-TUBE MINI2**

Lavov Downlights from the family D-TUBE MINI2 ,power 10 W and CRI 80 with an optic 24 degrees made in Die Cast Aluminum finished in Black with a real lumen output of 8351m and an efficiency of 83,51m/W. ON/OFF driver.