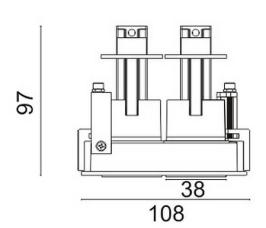

## **Scheme**

| Product                     |                |
|-----------------------------|----------------|
| Real power (W)              | 10             |
| Real luminous flux (Lm)     | 835            |
| Luminous efficiency (Lm/W)  | 83.5           |
| Beam angle (º)              | 24             |
| Life time (h)               | 50000 h L80B10 |
| IP                          | 20             |
| Electrical class insulation | Clas II        |
| Colour                      | White          |
| Control gear included       | Yes            |
| Control gear                | DALI           |
| Flicker Free                | Yes            |
| Light source                | LED            |
| Type of LED                 | СОВ            |
| Colour temperature (K)      | 4000           |
| Colour consistency (SDCM)   | SDCM<3         |
| CRI                         | 80             |