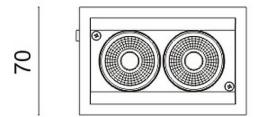

## **Scheme**

| Product                     |                |
|-----------------------------|----------------|
| Real power (W)              | 10             |
| Real luminous flux (Lm)     | 835            |
| Luminous efficiency (Lm/W)  | 83.5           |
| Beam angle (º)              | 24             |
| Life time (h)               | 50000 h L80B10 |
| IP                          | 20             |
| Electrical class insulation | Clas II        |
| Colour                      | White          |
| Control gear included       | Yes            |
| Control gear                | DALI           |
| Flicker Free                | Yes            |
| Light source                | LED            |
| Type of LED                 | СОВ            |
| Colour temperature (K)      | 4000           |
| Colour consistency (SDCM)   | SDCM<3         |
| CRI                         | 80             |