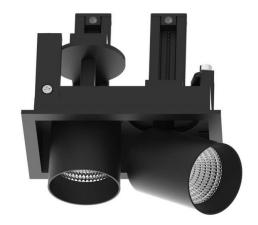

## **D-TUBE MINI2**

Lavov Downlights from the family D-TUBE MINI2 , power 10 W and CRI 80 with an optic 24 degrees made in Die Cast Aluminum finished in White with a real lumen output of 835lm and an efficiency of 83,5lm/W. DALI driver.