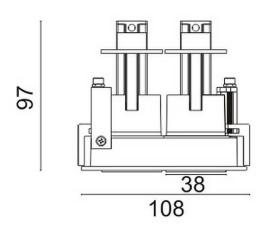

## **Scheme**

| Product                     |                |
|-----------------------------|----------------|
| Real power (W)              | 10             |
| Real luminous flux (Lm)     | 835            |
| Luminous efficiency (Lm/W)  | 83.5           |
| Beam angle (º)              | 24             |
| Life time (h)               | 50000 h L80B10 |
| IP                          | 20             |
| Electrical class insulation | Clas II        |
| Colour                      | Black          |
| Control gear included       | Yes            |
| Control gear                | DALI           |
| Flicker Free                | Yes            |
| Light source                | LED            |
| Type of LED                 | СОВ            |
| Colour temperature (K)      | 4000           |
| Colour consistency (SDCM)   | SDCM<3         |
| CRI                         | 80             |