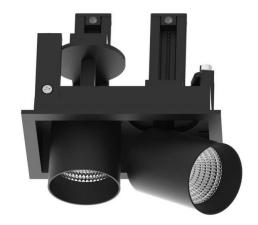

## **D-TUBE MINI2**

Lavov Downlights from the family D-TUBE MINI2 , power 10 W and CRI 80 with an optic 24 degrees made in Die Cast Aluminum finished in Black with a real lumen output of 835lm and an efficiency of 83,5lm/W. DALI driver.