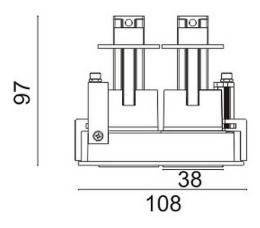

## **D-TUBE MINI2**

Lavov Downlights from the family D-TUBE MINI2 ,power 10 W and CRI 80 with an optic 40 degrees made in Die Cast Aluminum finished in White with a real lumen output of 835lm and an efficiency of 83,5lm/W. ON/OFF driver.