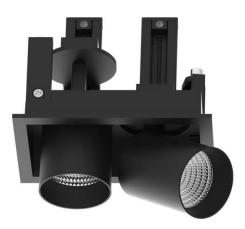

## **D-TUBE MINI2**

Lavov Downlights from the family D-TUBE MINI2 ,power 10 W and CRI 80 with an optic 40 degrees made in Die Cast Aluminum finished in White with a real lumen output of 835lm and an efficiency of 83,5lm/W. ON/OFF driver.